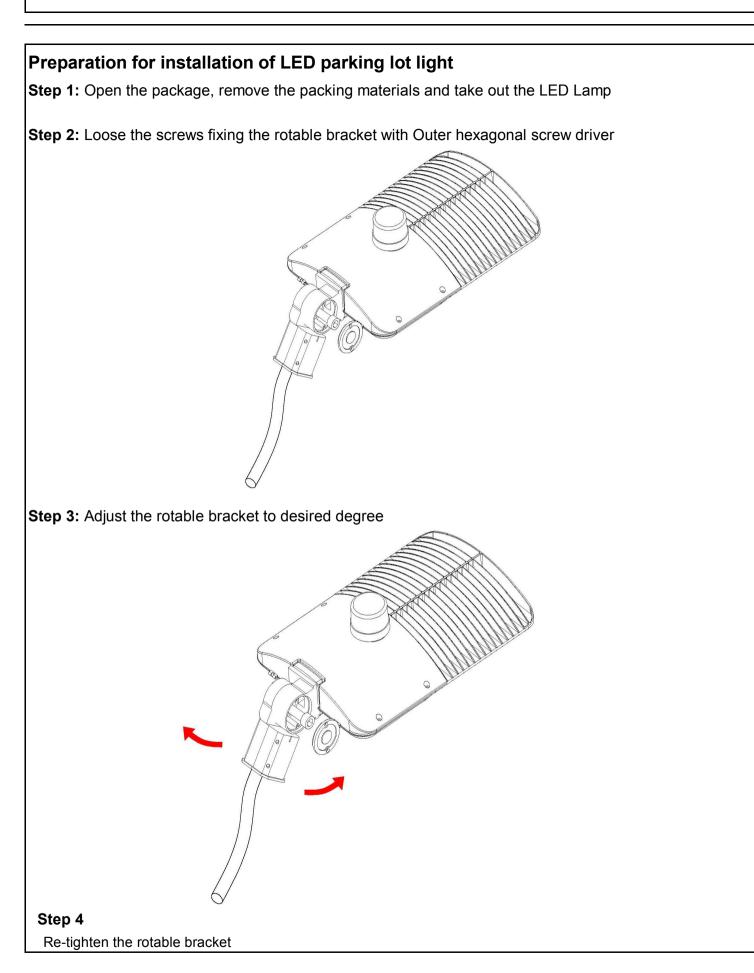

specially when the face of luminaire is put downward, it needs to be protected with soft cloth or other protecting materials.

3.Installation must be proceeded when the electricity is shut off, no action be taken when there is electricity connected.

4.Construction must be proceeded according to related regulations, including the tools and equipments used. For example: working voltage range, Warning sign, flashing lamp, helmet, and working clothes etc.

5.Make sure the weather is suitable for high power electricity work when proceed construction.



## Statement

1.Installation of parking lot light must be proceeded with working truck with lifting platform, warning sign and flash lamp etc.

2.Installation and maintanence of Parking Lot Light must be proceeded when the electricity is off.