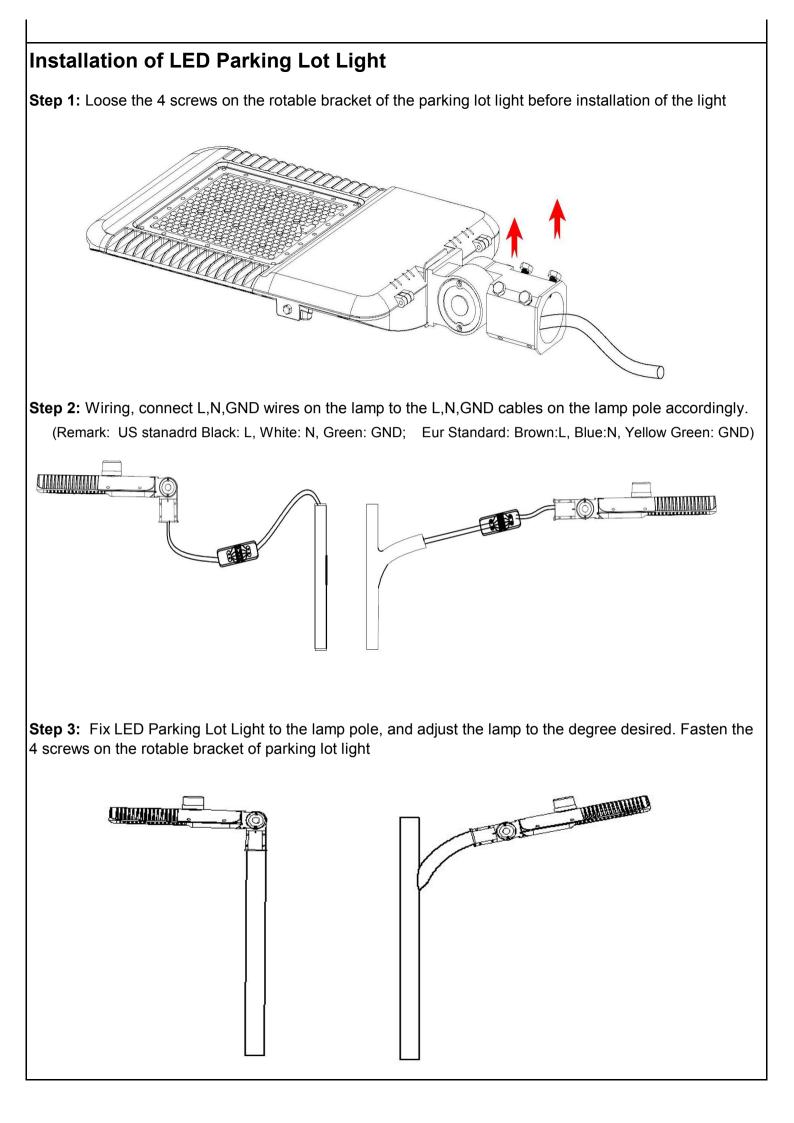

ecially when the face of luminaire is put downward, it needs to be protected with soft cloth or other protecting materials.

3.Installation must be proceeded when the electricity is shut off, no action be taken when there is electricity connected.

4.Construction must be proceeded according to related regulations, including the tools and equipments used. For example: working voltage range, Warning sign, flashing lamp, helmet, and working clothes etc.

5.Make sure the weather is suitable for high power electricity work when proceed construction.



## Statement

1.Installation of parking lot light must be proceeded with working truck with lifting platform, warning sign and flash lamp etc.

2.Installation and maintanence of Parking Lot Light must be proceeded when the electricity is off.