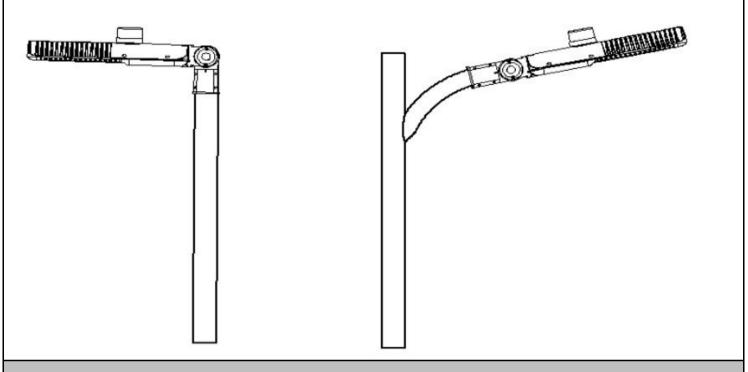

## Statement

1.Installation of parking lot light must be proceeded with working truck with lifting platform, warning sign and flash lamp etc.

2.Installation and maintanence of Parking Lot Light must be proceeded when the electricity is off.