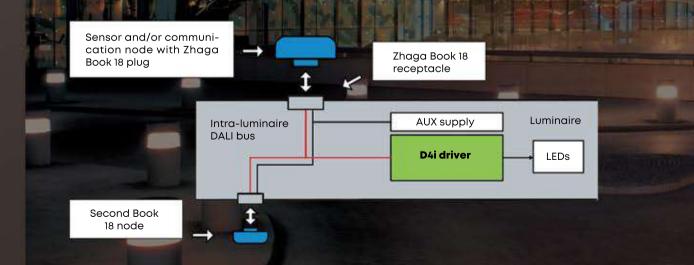

alternative solution for those who are looking for very cost-effective yet efficient lighting while keeping the same luminaire design.



• The photometric engine takes advantage of the latest generation of mid/high-power LEDs and dedicated optics for professional applications.

## > Flexible Installation

• Up to 7 installation methods (brackets) can be suitable for different installation scenarios, quickly adapt to the needs of the project. Convenient and Flexible.



Type A Slipfitter



Туре В

Adjustable

Arm Mount





Type C Yoke Mount

Type D Slide & Lock Mount

Type E Sauare Pole Mount

Type F **Round Pole** Mount

A sensor mounting hole is reserved on the top to facilitate future installation.



Type G Trunnion Mount

## **Outdoor luminaire with Zhaga receptacles** (optional)



## > Control Systems

## **Custom Dimming Profile**

Intelligent luminaire drivers can be programmed with complex dimming profiles. With customized combinations of time intervals and light levels are possible. This feature does not require any extra wiring

The period between switching on and switching off is used to activate the preset dimming profile. The customised dimming system generates maximum energy savings while respecting the required lighting levels and uniformity throughout the night.

## **Daylight Sensor / Photocell**

Photocell or daylight sensors switch the luminaire on as soon natural light falls to a certain level. It can be programmed to switch on during a storm, on a cloudy day (in critical areas) or only at nightfall so as to provide safety and comfort in public spac