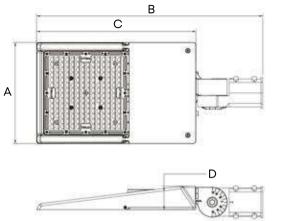

## > Flexible Installation

• Up to 7 installation methods (brackets) can be suitable for different installation scenarios, quickly adapt to the needs of the project. Convenient and Flexible.

Type A Slipfitter

Туре В

Adjustable

Arm Mount

Type C Yoke Mount

Type D Slide & Lock Mount

Type E Sauare Pole Mount

Type F **Round Pole** Mount

A sensor mounting hole is reserved on the top to facilitate future installation.

Type G Trunnion Mount