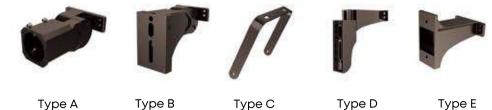

## > Flexible Installation

• Up to 7 installation methods (brackets) can be suitable for different installation scenarios, quickly adapt to the needs of the project. Convenient and Flexible.

Type A Slipfitter

Туре В

Adjustable

Arm Mount

Type C Yoke Mount

Type D Slide & Lock Mount

Type E Sauare Pole Mount

Type F **Round Pole** Mount

A sensor mounting hole is reserved on the top to facilitate future installation.

Type G Trunnion Mount