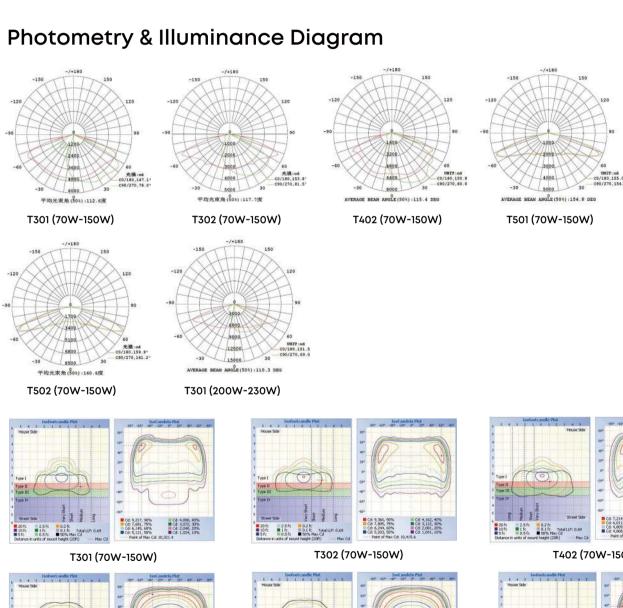

# > Photometric Design

specifications are subject to change without notice.

• Optimized, premium optical grade Mitsubishi polycarbonate lens, the efficient design of the modules make each light engine highly customizable, allowing the light distribution to be aimed toward the application.

• Optical systems allow for versatility, tight cutoffs, and flexible control for a wide variety of applications.

• We deliver innovation and customization, further expanding the flexibility of the project. Exceptional uniformity and low glare for maximum comfort and neighbor-friendly.

• The photometric engine takes advantage of the latest generation of mid/high-power LEDs and dedicated optics for professional applications.