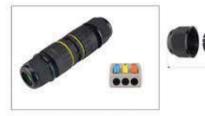

|  |
|                    | 255.96mm<br>10.08"<br>294.97mm<br>11.61"<br><b>D</b><br>133mm<br>3.03" | 255.96mm         567.25mm           10.08"         22.33"           294.97mm         662.58mm           11.61"         662.09"           D         E           133mm         59.21mm           3.03"         2.33" |  |

## **Mounting Options**



Adjustable

Arm Mount

Slipfitter

Yoke Mount

## **Other Accessories**

Quick connection terminal



Ratings per IEC/EN Ratings per EN 60664 Nominal voltage (II/2): 400V Rated surge voltage (II/2): 4 kV Ambient temperature (operation): +40 °C Continuous operating temperature: 85 °C Rated current: 32A Legend (ratings): (II / 2) Overvoltage category II / Pollution degree 2

#### Tool-free Waterproof Connector (2-pin/3-pin/4-pin optional)





Unit: mm. Total length of assembly: 108 (REF)

#### Thread clamp silicone



Wiring range A=Ø14, cable Ø: 10~14mm A=Ø12. cable Ø: 9~12mm A=Ø8.5, cable Ø: 5~9mm

\*As the products are upgraded, the accessories may differ from those described in the pictures. Please consult with our sales team for updated details and order separately.

## Accessories





#### PLA Series Specification Sheet

\*Due to the constant improvements in product development, individual parameters might change. Please refer to our sales or R&D team for most up-to-date content as specifications are subject to change without notice.



Type D

Slide & Lock

Mount







Type E Square Pole Mount

Type F **Round Pole** Mount

Type G Trunnion Mount

IP rating: IP68 Rated voltage/current: 400V/24A Test voltage: 2500VAC