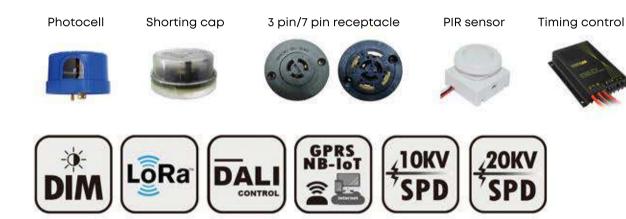

## > Control Systems

## **Custom Dimming Profile**

Intelligent luminaire drivers can be programmed with complex dimming profiles. With customized combinations of time intervals and light levels are possible. This feature does not require any extra wiring

The period between switching on and switching off is used to activate the preset dimming profile. The customised dimming system generates maximum energy savings while respecting the required lighting levels and uniformity throughout the night.

## **Daylight Sensor / Photocell**

Photocell or daylight sensors switch the luminaire on as soon natural light falls to a certain level. It can be programmed to switch on during a storm, on a cloudy day (in critical areas) or only at nightfall so as to provide safety and comfort in public spaces.

## **Motion Detection**

In places with little nocturnal activity, lighting can be dimmed to a minimum most of the time. By using passive infrared (PIR) or Microwave sensors, the level of light can be raised as soon as a pedestrian or a slow vehicle is detected in the area. Each luminaire level can be configured individually with several parametres such as minimum and maximum light output, delay period and ON/OFF duration time. Motion sensors can be used in an autonomous or interoperable network.