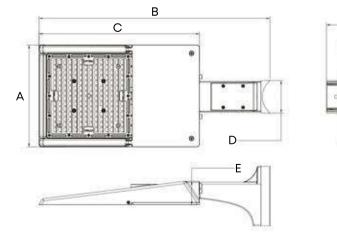

## > Flexible Installation

• Up to 7 installation methods (brackets) can be suitable for different installation scenarios, quickly adapt to the needs of the project. Convenient and Flexible.

Type A Slipfitter

Туре В

Adjustable

Arm Mount

Type C Yoke Mount

Type D Slide & Lock Mount

Type E Sauare Pole Mount

Type F **Round Pole** Mount

A sensor mounting hole is reserved on the top to facilitate future installation.