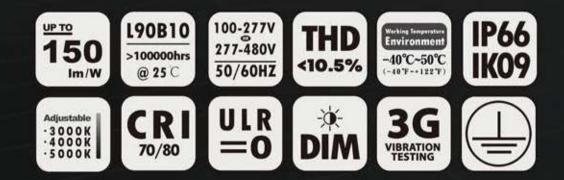

- CCT & power adjustable (75W/100W/150W).
- Light engine is thermally isolated from driver components for better heat dissipation, industrial-level design standard.
- Micro-lens systems produce IESNA Type III, Type IV and Type V distributions, full cutoff type, no uplight pollution.
- Luminaries produces 0% total lumens above 90°(BUG Rating, U=0), provides uniform light output with a lower glare.
- Optical systems maintain an IP66 rating.
- The top spot of the fixture is reserved for the sensor in the case of future installation.

Note: Normal Voltage=100-277VAC, High Voltage=277-480VAC, please evaluate before choosing. For the power supply in the United States and Canada, in case the input voltage fluctuation  $\geq$ 240V the High Voltage solution is highly recommended for performance stability. Improper selection will cause damage to the driver or the light.