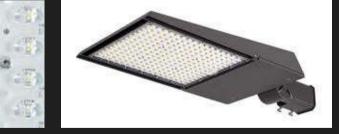

# > Features of PLA Series

PLA series is an economical energy-saving and flexible application scenarios area light with high-cost performance. It is designed for commercial and industrial applications, providing cooler operating temperatures, brighter light and longer LED span.

- CCT & power adjustable (75W/100W/150W).
- Light engine is thermally isolated from driver components for better heat dissipation, industrial-level design standard.
- Micro-lens systems produce IESNA Type III, Type IV and Type V distributions, full cutoff type, no uplight pollution.
- Luminaries produces 0% total lumens above 90°(BUG Rating, U=0), provides uniform light output with a lower glare.
- Optical systems maintain an IP66 rating.
- The top spot of the fixture is reserved for the sensor in the case of future installation.