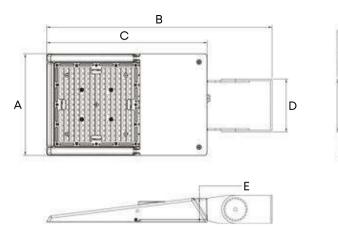

# > Photometric Design

specifications are subject to change without notice.

• Optimized, premium optical grade Mitsubishi polycarbonate lens, the efficient design of the modules make each light engine highly customizable, allowing the light distribution to be aimed toward the application.

• Optical systems allow for versatility, tight cutoffs, and flexible control for a wide variety of applications.

• We deliver innovation and customization, further expanding the flexibility of the project. Exceptional uniformity and low glare for maximum comfort and neighbor-friendly.

LEDs and dedicated optics for professional applications. • With 3030 or 5050 LED chips, it provides an alternative solution for those who are looking for very cost-effective yet efficient lighting while keeping the same luminaire design.

• The photometric engine takes advantage of the latest generation of mid/high-power LEDs and dedicated optics for professional applications.