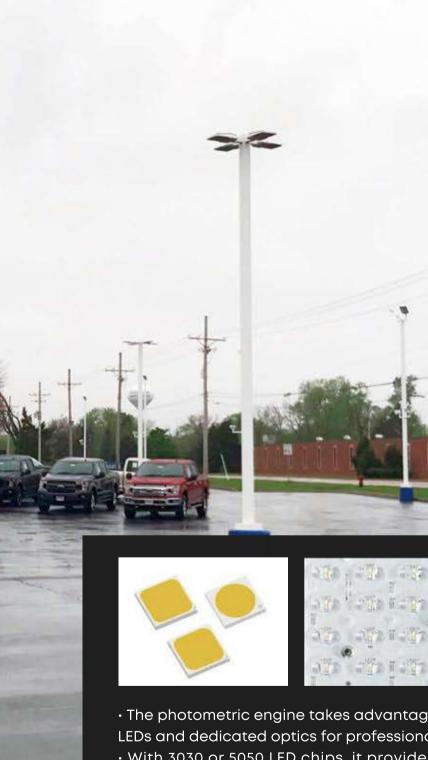

# > Photometric Design

specifications are subject to change without notice.

• Optimized, premium optical grade Mitsubishi polycarbonate lens, the efficient design of the modules make each light engine highly customizable, allowing the light distribution to be aimed toward the application.

LEDs and dedicated optics for professional applications. • With 3030 or 5050 LED chips, it provides an alternative solution for those who are looking for very cost-effective yet efficient lighting while keeping the same luminaire design.

• The photometric engine takes advantage of the latest generation of mid/high-power LEDs and dedicated optics for professional applications.