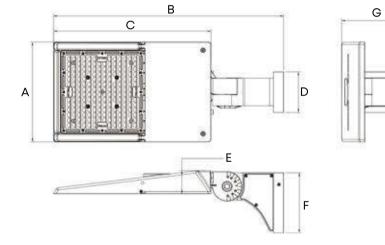

## > Flexible Installation

• Up to 7 installation methods (brackets) can be suitable for different installation scenarios, quickly adapt to the needs of the project. Convenient and Flexible.

Type A Slipfitter

Type G Trunnion Mount