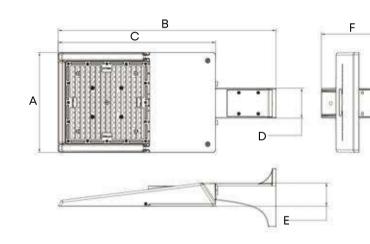

## > Flexible Installation

• Up to 7 installation methods (brackets) can be suitable for different installation scenarios, quickly adapt to the needs of the project. Convenient and Flexible.

Type A Slipfitter

Туре В

Adjustable

Arm Mount

Type C Yoke Mount

Type D Slide & Lock Mount

Type E Sauare Pole Mount

Type F **Round Pole** Mount

A sensor mounting hole is reserved on the top to facilitate future installation.

Type G Trunnion Mount