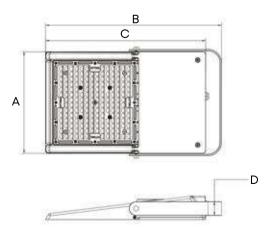

## > Flexible Installation

• Up to 7 installation methods (brackets) can be suitable for different installation scenarios, quickly adapt to the needs of the project. Convenient and Flexible.

Type A Slipfitter