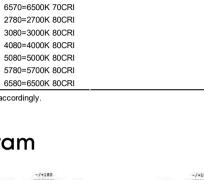

ase the input voltage fluctuation >240V the High Voltage solution is highly recommended for performance stability. Improper selection will cause damage to the driver or the light.

## **Ordering Information**



Note: \*3457/3458 is for CCT adjustable solution; Please refer to the parameter table to order accordingly.





T501 (70W-150W)

Cd: 5,427, 90% Cd: 4,523, 75% Cd: 3,618, 60% Cd: 3,015, 50%

Cd: 2,412, 40% Cd: 1,809, 30% Cd: 1,205, 20% Cd: 1,205, 20%

Very

20 fc 2.5 fc 0.2 fc 10 fc

#### PLA Series Specification Sheet

\*Due to the constant improvements in product development, individual parameters might change. Please refer to our sales or R&D team for most up-to-date content as specifications are subject to change without notice.



#### T502 (70W-150W)





T301 (200W-230W)





DISTRIBUTION

T3=Type III

T4=Type IV

T5=Type V

CCT&CRI

5770=5700K 70CRI

#### MOUNT A=Slipfitter B=Adiustable C=Yoke D= Slide & Lock E= Square Pole F= Round Pole G= Trunnion

#### HOUSING BK=Black B7=Bronze WH=White SI=Silver RD=Red BL=Blue

OPTIONS 10KV SPD 20KV SPD DIP Switch

## Dimensions

Type-A Slip Fitter



|           | Α                  | В                  | С                  |
|-----------|--------------------|--------------------|--------------------|
| 75W-150W  | 255.96mm<br>10.08" | 573.16mm<br>22.57" | 403.6mm<br>15.89"  |
| 200W-230W | 294.97mm<br>11.61" | 668.54mm<br>26.32" | 498.97mm<br>19.64" |
|           | D                  | E                  |                    |
| 75W-150W  | 59.21mm<br>2.33"   | 79.19mm<br>3.12"   |                    |
| 200W-230W | 6