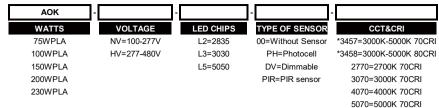

- CCT & power adjustable (75W/100W/150W).
- Light engine is thermally isolated from driver components for better heat dissipation, industrial-level design standard.
- Micro-lens systems produce IESNA Type III, Type IV and Type V distributions, full cutoff type, no uplight pollution.
- Luminaries produces 0% total lumens above 90°(BUG Rating, U=0), provides uniform light output with a lower glare.
- Optical systems maintain an IP66 rating.
- The top spot of the fixture is reserved for the sensor in the case of future installation.

Note: Normal Voltage=100-277VAC, High Voltage=277-480VAC, please evaluate before choosing. For the power supply in the United States and Canada, in case the input voltage fluctuation  $\geq$ 240V the High Voltage solution is highly recommended for performance stability. Improper selection will cause damage to the driver or the light.