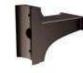

## > Flexible Installation

• Up to 7 installation methods (brackets) can be suitable for different installation scenarios, quickly adapt to the needs of the project. Convenient and Flexible.

Type A Slipfitter

Туре В

Adjustable

Arm Mount

Type C Yoke Mount

Type D Slide & Lock Mount

Type E Sauare Pole Mount

Type F **Round Pole** Mount

A sensor mounting hole is reserved on the top to facilitate future installation.