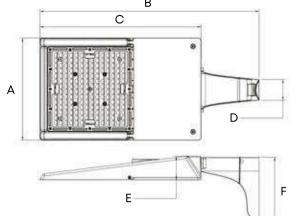

## > Flexible Installation

• Up to 7 installation methods (brackets) can be suitable for different installation scenarios, quickly adapt to the needs of the project. Convenient and Flexible.

Type A Slipfitter

Туре В

Adjustable

Arm Mount

Type C Yoke Mount

Type D Slide & Lock Mount

Type E Sauare Pole Mount

Type F **Round Pole** Mount

A sensor mounting hole is reserved on the top to facilitate future installation.

Type G Trunnion Mount