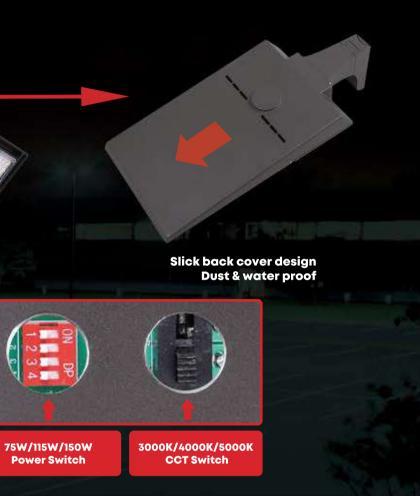

- CCT & power adjustable (75W/100W/150W).
- Light engine is thermally isolated from driver components for better heat dissipation, industrial-level design standard.
- Micro-lens systems produce IESNA Type III, Type IV and Type V distributions, full cutoff type, no uplight pollution.
- Luminaries produces 0% total lumens above 90°(BUG Rating, U=0), provides uniform light output with a lower glare.
- Optical systems maintain an IP66 rating.
- The top spot of the fixture is reserved for the sensor in the case of future installation.

## Change at the flip of a switch REDUCE SKUS INCREASE TURNS ORIVE PROFITABILITY

With the simple push of a button, adjustable CCT LEDs are able to change between different temperatures of white light. This feature allows one fixture to have multiple white tones, ranging from warm, to daylight, to cool. Instead of ordering multiple lights with different color temperatures, order one adjustable CCT product that carries multiple options within itself. Install the fixture, and change the color temperature until it's right. This versatility enables contractors to lower their SKUs, while still offering variety and adapting to client needs. It gives business owners and designers the ability to independently change tones to create a certain atmosphere and easily coordinate fixtures.