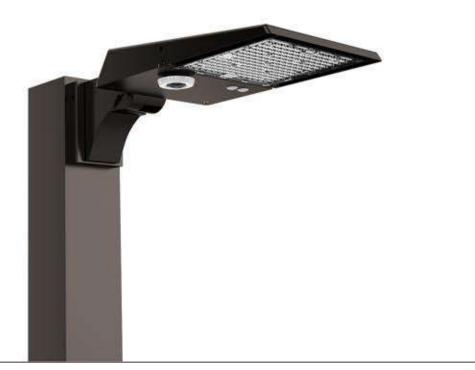

## PARKING LOT LIGHT 75W-230W

100+ Patent Certificates\$1,000,000+ Annual Energy Saving10,000+ Projects Successfully Installed

# > Features of PLA Series

PLA series is an economical energy-saving and flexible application scenarios area light with high-cost performance. It is designed for commercial and industrial applications, providing cooler operating temperatures, brighter light and longer LED span.

- CCT & power adjustable (75W/100W/150W).
- Light engine is thermally isolated from driver components for better heat dissipation, industrial-level design standard.
- Micro-lens systems produce IESNA Type III, Type IV and Type V distributions, full cutoff type, no uplight pollution.
- Luminaries produces 0% total lumens above 90°(BUG Rating, U=0), provides uniform light output with a lower glare.
- Optical systems maintain an IP66 rating.
- The top spot of the fixture is reserved for the sensor in the case of future installation.