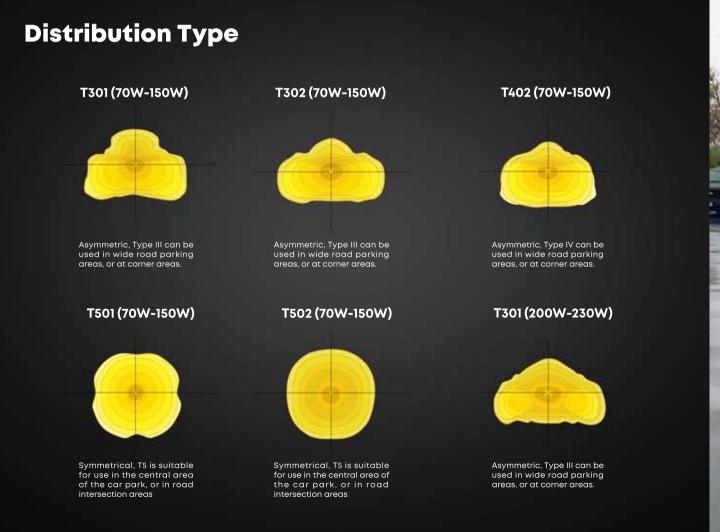

# > Photometric Design

specifications are subject to change without notice.

• Optimized, premium optical grade Mitsubishi polycarbonate lens, the efficient design of the modules make each light engine highly customizable, allowing the light distribution to be aimed toward the application.

• Optical systems allow for versatility, tight cutoffs, and flexible control for a wide variety of applications.

• We deliver innovation and customization, further expanding the flexibility of the project. Exceptional uniformity and low glare for maximum comfort and neighbor-friendly.

• The photometric engine takes advantage of the latest generation of mid/high-power LEDs and dedicated optics for professional applications.