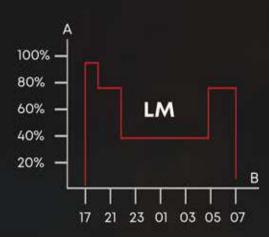

## **Custom Dimming Profile**

Intelligent luminaire drivers can be programmed with complex dimming profiles. With customized combinations of time intervals and light levels are possible. This feature does not require any extra wiring

The period between switching on and switching off is used to activate the preset dimming profile. The customised dimming system generates maximum energy savings while respecting the required lighting levels and uniformity throughout the night.