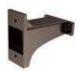

## > Flexible Installation

• Up to 7 installation methods (brackets) can be suitable for different installation scenarios, quickly adapt to the needs of the project. Convenient and Flexible.

Type A Slipfitter

Туре В

Adjustable

Arm Mount

Type C Yoke Mount

Type D Slide & Lock Mount

Type E Sauare Pole Mount

Type F **Round Pole** Mount

A sensor mounting hole is reserved on the top to facilitate future installation.