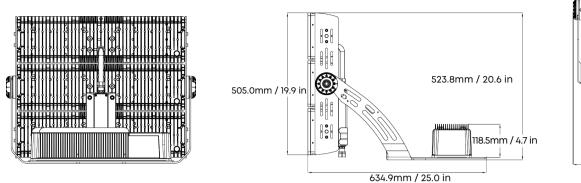

#### Multiple mounting options turn installation & maintenance job into a easy way.

Installation options include integrated and split setups, with driver box maintenance requiring no tools. You can easily adjust the position, either on the bracket or using a remote power box, ensuring straightforward and convenient maintenance.

# Type-A Top-fixed I

The top-fixed bracket for ISF is perfect for limited spaces like under grandstand roof covers. It simplifies aiming and offers multiple adjustments, including a  $\pm 63^{\circ}$  tilt in the horizontal plane and a 90° rotation on the vertical axis.

# Type-B Yoke Mount

The ISF Type-B Bracket, crafted from durable 304 stainless steel (optional), boasts excellent corrosion resistance. It offers adjustable horizontal tilting options of ±90° and vertical rotation from +110° to -180°, making it versatile for various mounting orientations.