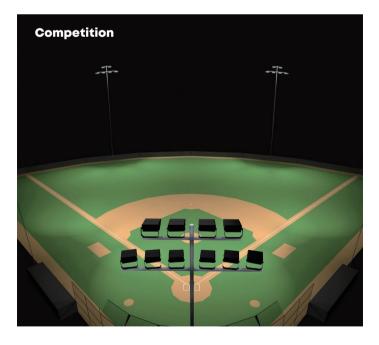

Through the controller, the staff can conveniently remote control the status of lamps and lanterns and adjust them, so that the lighting management of the site is more intelligent.

Through remote control, the lighting can achieve the best effect of professional competition, so as to meet the lighting demand of the field competition. Easy to operate, quick adjustment, intelligent system can be more conveniently deployed.