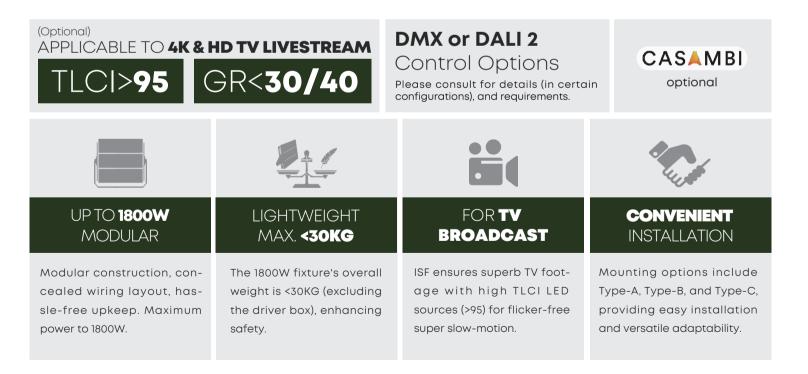

- Up to 150lm/W, power range: 400W-1800W.
- · Modular design, a maximum of 3 modules available.
- UV stabilized polyester powder paint finish for durability and corrosion resistance.
- Die-casting aluminum, excellent heat dissipation design, more conducive to prolong the lifespan.
- Excellent lighting system design, better performance.
- Eco-friendly, the lighting around the site is not plagued by light pollution.

# A New Power of **Professional Light**

The 1800W D4i/DMX-RDM power supply breaks free from traditional dimming limitations. It's perfect for various uses, lets you easily switch between two dimming modes, and simplifies SKU management.

It can handle strobe functions at speeds up to 33 fps, alternating between full brightness and complete darkness, no afterglow after shutdown.