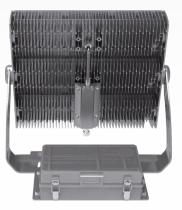

# ISF Series LED Stadium Light Power: 400W / 600W / 800W / 1200W / 1500W / 1800W

Innovative & Tailored Lighting Solutions for **Success** www.aokledlight.com

# Features of **ISF** Series

For others & details please request

The ISF Series Stadium Floodlight represents a new generation of outstanding lighting solutions, boasting easy maintenance, easy installation, versatile light distribution options, and professional-grade features. Its exceptional optical design ensures outstanding performance, making it the ideal choice for illuminating outdoor large venues and events, saving maintenance budget and operating costs.

- Up to 150lm/W, power range: 400W-1800W.
- · Modular design, a maximum of 3 modules available.
- UV stabilized polyester powder paint finish for durability and corrosion resistance.
- Die-casting aluminum, excellent heat dissipation design, more conducive to prolong the lifespan.
- Excellent lighting system design, better performance.
- Eco-friendly, the lighting around the site is not plagued by light pollution.