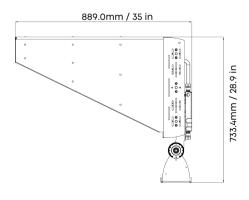

# Type-A Top-fixed I

The top-fixed bracket for ISF is perfect for limited spaces like under grandstand roof covers. It simplifies aiming and offers multiple adjustments, including a  $\pm 63^{\circ}$  tilt in the horizontal plane and a 90° rotation on the vertical axis.

# Type-B Yoke Mount

The ISF Type-B Bracket, crafted from durable 304 stainless steel (optional), boasts excellent corrosion resistance. It offers adjustable horizontal tilting options of ±90° and vertical rotation from +110° to -180°, making it versatile for various mounting orientations.