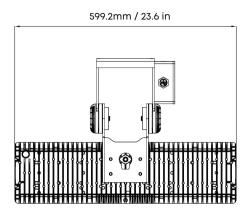

|                |                   | 5780=5700K 80CRI |              |                                 |                |                          |

\*HV2 is for IS00W-I800W. The above voltage input is the standard default parameter for certificate. Due to different standards in different countries, please confirm the actual local demand first. The power supply of the product can be customized flexibly. XXD: Visor Optional, PGXD: Without Visor Only, XXD indicates light distribution. For example: ISF 3585=35\*85D. ISF PG30D=PG30D

Type A Bracket No.: Module\*1: 1000-00398; Module\*2: 1000-00399; Module\*3: Pls inquire;

# Dimension TYPE-A: Top Fixed Installation

#### SCx (EPA)@25°:Top view: 0.11m<sup>2</sup> (1.20ft<sup>2</sup>) Front view: 0.06m<sup>2</sup> (0.63ft<sup>2</sup>)



116° 116° 010.2mm / 0.4 in 0.4 in 0.4 in 0.4 in

116°

1

Ø88.9mm / 3.5 in

Θ

Ø10.2mm / 0.4 in



SCx (EPA)@25°:Top view: 0.21m<sup>2</sup> (2.31ft<sup>2</sup>) Front view: 0.06m<sup>2</sup> (0.63ft<sup>2</sup>)









122.1 in

145.5mm / 5.7 in

155.0mm / 6.1 in



731.4mm / 28.8 in

145.5mm / 5.7 in

# TYPE-A: Top Fixed Installation (With visor)

SCx (EPA)@25°:Top view: 0.39m<sup>2</sup> (4.22ft<sup>2</sup>) Front view: 0.11m<sup>2</sup> (1.20ft<sup>2</sup>)







SCx (EPA)@25°:Top view: 0.45m<sup>2</sup> (4.80ft<sup>2</sup>) Front view: 0.21m<sup>2</sup> (2.31ft<sup>2</sup>)







SCx (EPA)@25°:Top view: 0.51m<sup>2</sup> (5.45ft<sup>2</sup>) Front view: 0.32m<sup>2</sup> (3.39ft<sup>2</sup>)







Ø10.5mm / 0.4 in

Ø88.9mm / 3.5 in

# TYPE-C: Top-fixed II

EPA(@25°):Top view: 0