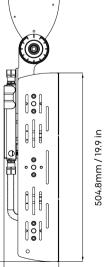

#### Multiple mounting options turn installation & maintenance job into a easy way.

Installation options include integrated and split setups, with driver box maintenance requiring no tools. You can easily adjust the position, either on the bracket or using a remote power box, ensuring straightforward and convenient maintenance.

#### Type-B Power Supply Split Installation

Type-A (With Reflector)

Type-B (With Reflector)

Type-Bx Driverbox Integrated with Bracket