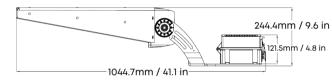

#### Multiple mounting options turn installation & maintenance job into a easy way.

Installation options include integrated and split setups, with driver box maintenance requiring no tools. You can easily adjust the position, either on the bracket or using a remote power box, ensuring straightforward and convenient maintenance.

# Type-A Top-fixed I

The top-fixed bracket for ISF is perfect for limited spaces like under grandstand roof covers. It simplifies aiming and offers multiple adjustments, including a  $\pm 63^{\circ}$  tilt in the horizontal plane and a 90° rotation on the vertical axis.

# Type-B Yoke Mount

The ISF Type-B Bracket, crafted from durable 304 stainless steel (optional), boasts excellent corrosion resistance. It offers adjustable horizontal tilting options of ±90° and vertical rotation from +110° to -180°, making it versatile for various mounting orientations.