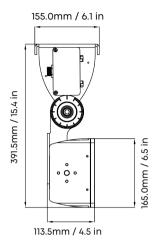

#### **HEAT SINK**

- · Die-casting aluminum ADC12, high thermal conductivity
- Unique convective air cooling design
- Machined smooth surface for maximum
- heat transfer of the LEDs
- Maintains low LED junction temperature for high wattage operation

## WATERPROOF RING

- High-temperature resistance materials
- Aging resistance, excellent sealing

#### **TEMPERED GLASS**

- Impact-resistant IK08
- High transparency

## **U-BRACKET**

- Maintains alignment is up to 150 mph winds.
- Type-A/Type-C mount optional.

#### LED PANEL

- Seoul 5050/Seoul Z5M4 3535
- CREE/LUMILEDS optional
- Metal-core printed circuit board

#### LENS

- High-temperature resistance PC materials
- High transparency
- Multiple beam angles

# SURFACE COVER

- · Perfectly sealed to keep optics away from harmful environmental elements
- High-strength material ADC12