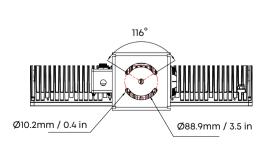

#### **HEAT SINK**

- · Die-casting aluminum ADC12, high thermal conductivity
- Unique convective air cooling design
- Machined smooth surface for maximum
- heat transfer of the LEDs
- Maintains low LED junction temperature for high wattage operation

## WATERPROOF RING

- High-temperature resistance materials
- Aging resistance, excellent sealing

#### **TEMPERED GLASS**

- Impact-resistant IK08
- High transparency

## **U-BRACKET**

- Maintains alignment is up to 150 mph winds.
- Type-A/Type-C mount optional.

#### LED PANEL

- Seoul 5050/Seoul Z5M4 3535
- CREE/LUMILEDS optional
- Metal-core printed circuit board

#### LENS

- High-temperature resistance PC materials
- High transparency
- Multiple beam angles

# SURFACE COVER

- · Perfectly sealed to keep optics away from harmful environmental elements
- High-strength material ADC12