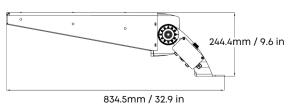

# Type-A Top-fixed I

The top-fixed bracket for ISF is perfect for limited spaces like under grandstand roof covers. It simplifies aiming and offers multiple adjustments, including a  $\pm 63^{\circ}$  tilt in the horizontal plane and a 90° rotation on the vertical axis.

# Type-B Yoke Mount

The ISF Type-B Bracket, crafted from durable 304 stainless steel (optional), boasts excellent corrosion resistance. It offers adjustable horizontal tilting options of ±90° and vertical rotation from +110° to -180°, making it versatile for various mounting orientations.