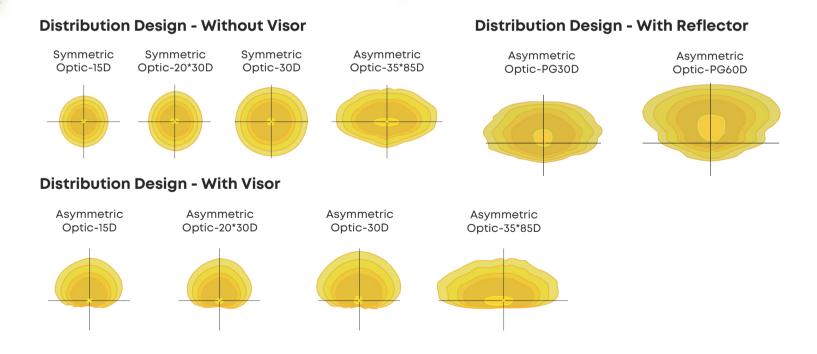

# Photometric **Design**

With a concealed reflector design, the fixture remains invisible at night except for its light, reducing glare.

The ISF series features a customizable high-performance optical system designed for professional sports fields. It includes floodlighting optics for precise pitch illumination, offering flexibility and excellent light distribution. Specialized LEDs ensure high TLCI for television broadcasts.

#### Distribution: 15D/20\*30D