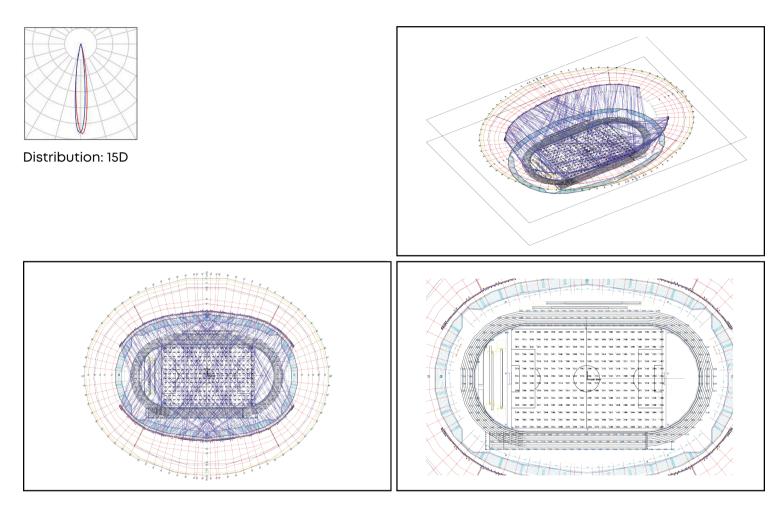

#### Distribution: 15D/20\*30D

#### **Reference Data**

| Number of floodlights setting        |                         | 1800WiSF-HV-O37-00-5080-15D-P*248 pcs<br>1800WiSF-HV-S35-00-5080-2030D-P*32 pcs |  |  |
|--------------------------------------|-------------------------|---------------------------------------------------------------------------------|--|--|
|                                      | Eav                     | 2547 lux                                                                        |  |  |
| Horizontal illumiance                | Emin                    | 2299 lux                                                                        |  |  |
| nonzontarmormance                    | Uniformity U1 Emin/Emax | 0.75                                                                            |  |  |
|                                      | Uniformity U2 Emin/Eav  | 0.90                                                                            |  |  |
|                                      | Eav                     | > 1500 lux                                                                      |  |  |
| Vertical illuminance on 4 directions | Emin                    | > 1000 lux                                                                      |  |  |
| reference plane                      | Uniformity U1 Emin/Emax | > 0.50                                                                          |  |  |
|                                      | Uniformity U2 Emin/Eav  | > 0.60                                                                          |  |  |
| Colour temperature (fc)              |                         | 5000K                                                                           |  |  |
| Colour rendering (Ra)                |                         | ≥ Ra80                                                                          |  |  |
| Glare rating                         |                         | < 50                                                                            |  |  |
| Maintenance factor                   |                         | 0.90                                                                            |  |  |
| Total number of floodlights/field    |                         | 280 pcs                                                                         |  |  |