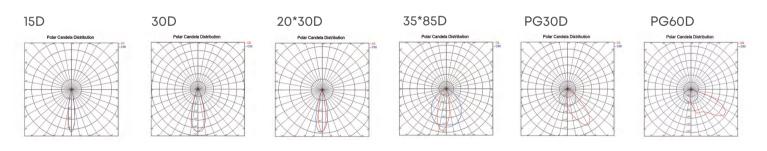

8.94*24.61*8.66 "         | L760*W625*H370mr                                      | m/29.92*24.61*14.57 =                             | L920*W740*H200mr<br>L840*W710*H555mm(Vi                                             |                                                     |  |
|              |                                                                |                                                        |                           |                                                       |                                                   |                                                                                     |                                                     |  |

Note: Three module lamps and Visors are packed separately, two Visors in one box

# **Photometrics**



# Ordering Information

| AOK-     | -            | -              | ·                 |                  | ·            | -                               | -              | -                        |
|----------|--------------|----------------|-------------------|------------------|--------------|---------------------------------|----------------|--------------------------|
| WATTS    | VOLTAGE      | LED CHIPS      | TYPE OF SENSOR    | CCT&CRI          | DISTRIBUTION | MOUNT                           | COLOR          | Accessories & Control    |
| 400WiSF  | NV1=100-277V | S5=Seoul 5050  | 00=Without Sensor | 2770=2700K 70CRI | 15=15D       | TYPE-A=Top-fixed I              | SG=Silver gray | SPD 10kV, 20kV optional  |
| 600WiSF  | HV1=277-480V | S35=Seoul 3535 | PH=Photocell      | 3