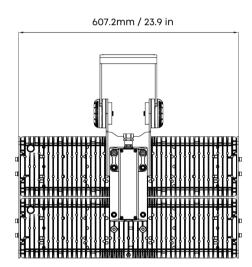

tandard default parameter for certificate. Due to different standards in different countries, please confirm the actual local demand first. The power supply of the product can be customized flexibly. XXD: Visor Optional, PGXD: Without Visor Only, XXD indicates light distribution. For example: ISF 3585=35\*85D. ISF PG30D=PG30D

Type A Bracket No.: Module\*1: 1000-00398; Module\*2: 1000-00399; Module\*3: Pls inquire;

# Dimension TYPE-A: Top Fixed Installation

#### SCx (EPA)@25°:Top view: 0.11m<sup>2</sup> (1.20ft<sup>2</sup>) Front view: 0.06m<sup>2</sup> (0.63ft<sup>2</sup>)



116° 116° 010.2mm / 0.4 in 0.4 in 0.4 in 0.4 in

116°

1

Ø88.9mm / 3.5 in

Θ

Ø10.2mm / 0.4 in



SCx (EPA)@25°:Top view: 0.21m<sup>2</sup> (2.31ft<sup>2</sup>) Front view: 0.06m<sup>2</sup> (0.63ft<sup>2</sup>)









122.1 in

145.5mm / 5.7 in

155.0mm / 6.1 in



731.4mm / 28.8 in

145.5mm / 5.7 in

# TYPE-A: Top Fixed Installation (With visor)

SCx (EPA)@25°:Top view: 0.39m<sup>2</sup> (4.22ft<sup>2</sup>) Front view: 0.11m<sup>2</sup> (1.20ft<sup>2</sup>)







SCx (EPA)@25°:Top view: 0.45m<sup>2</sup> (4.80ft<sup>2</sup>) Front view: 0.21m<sup>2</sup> (2.31ft<sup>2</sup>)







SCx (EPA)@25°:Top view: 0.51m<sup>2</sup> (5.45ft<sup>2</sup>) Front view: 0.32m<sup>2</sup> (3.39ft<sup>2</sup>)







Ø10.5mm / 0.4 in

Ø88.9mm / 3.5 in

# TYPE-C: Top-fixed II

EPA(@25°):Top view: 0.07m<sup>2</sup> (0.75ft<sup>2</sup>) Front view: 0.1m<sup>2</sup> (1.08ft<sup>2</sup>)



EPA(@25°):Top view: 0.07m<sup>2</sup> (0.75ft<sup>2</sup>) Front view: 0.2m<sup>2</sup> (2.19ft<sup>2</sup>)



Ø73.5mm / 2.9