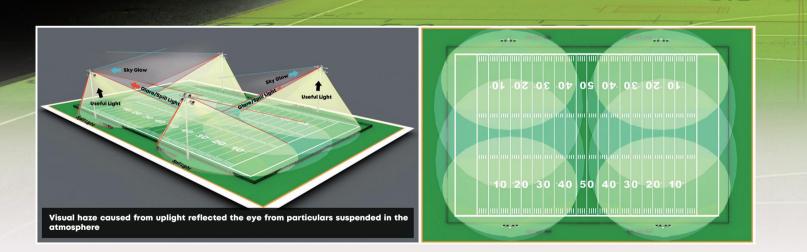

# • <u>• Glare & light pollution</u> • <u>Light spills out</u>

# ULOR=0%

100% precise-0% light pollution (@0°)

Thanks to its new asymmetric light distribution system, without any spill light or obtrusive light, the night sky remains dark. And nature and residents are undisturbed.

## Back Light Control 🕨

## <u>Comfortable uniform lighting effect •</u> <u>No upper light pollution •</u> <u>Better visual experience •</u>

• Our product design focuses on addressing the issues of glare, which can affect both athletes and nearby residents, and light pollution in the night sky. While enhancing lighting for the site, we also aim to minimize disturbances to the environment.

• The ISF series incorporates a low glare design to effectively control light direction, improving athlete comfort, spectator experience, and reducing light pollution.

• The ISF series, with precise lighting system design and visor, reduces on-site glare by 40%, spillover by over 50%, and saves up to 40% more energy compared to traditional MHL or other lamps.