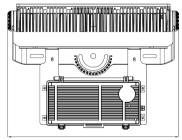

# Features of **ISF** Series

For others & details please request

The ISF Series Stadium Floodlight represents a new generation of outstanding lighting solutions, boasting easy maintenance, easy installation, versatile light distribution options, and professional-grade features. Its exceptional optical design ensures outstanding performance, making it the ideal choice for illuminating outdoor large venues and events, saving maintenance budget and operating costs.

#### **HEAT SINK**

- · Die-casting aluminum ADC12, high thermal conductivity
- Unique convective air cooling design
- Machined smooth surface for maximum
- heat transfer of the LEDs
- Maintains low LED junction temperature for high wattage operation

## WATERPROOF RING

- High-temperature resistance materials
- Aging resistance, excellent sealing

#### **TEMPERED GLASS**

- Impact-resistant IK08
- High transparency

## **U-BRACKET**

- Maintains alignment is up to 150 mph winds.
- Type-A/Type-C mount optional.

#### LED PANEL

- Seoul 5050/Seoul Z5M4 3535
- CREE/LUMILEDS optional
- Metal-core printed circuit board

#### LENS

- High-temperature resistance PC materials
- High transparency
- Multiple beam angles

# SURFACE COVER

- · Perfectly sealed to keep optics away from harmful environmental elements
- High-strength material ADC12