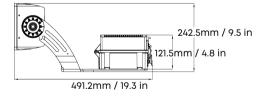

#### Multiple mounting options turn installation & maintenance job into a easy way.

Installation options include integrated and split setups, with driver box maintenance requiring no tools. You can easily adjust the position, either on the bracket or using a remote power box, ensuring straightforward and convenient maintenance.

# Flexible & Convenient Installation

# Type-A Top-fixed I

The top-fixed bracket for ISF is perfect for limited spaces like under grandstand roof covers. It simplifies aiming and offers multiple adjustments, including a  $\pm 63^{\circ}$  tilt in the horizontal plane and a 90° rotation on the vertical axis.

# Type-B Yoke Mount

The ISF Type-B Bracket, crafted from durable 304 stainless steel (optional), boasts excellent corrosion resistance. It offers adjustable horizontal tilting options of ±90° and vertical rotation from +110° to -180°, making it versatile for various mounting orientations.