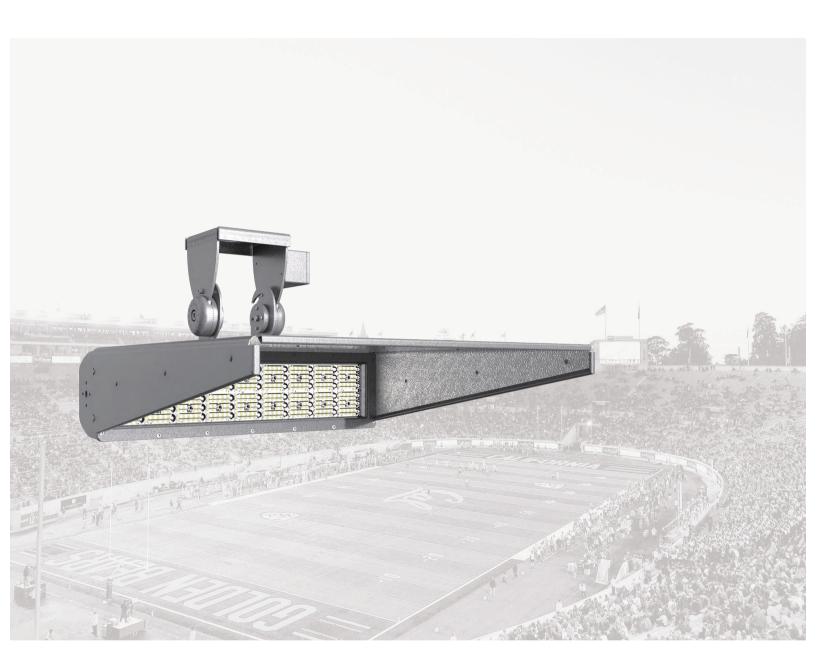

# Features of **ISF** Series

For others & details please request

The ISF Series Stadium Floodlight represents a new generation of outstanding lighting solutions, boasting easy maintenance, easy installation, versatile light distribution options, and professional-grade features. Its exceptional optical design ensures outstanding performance, making it the ideal choice for illuminating outdoor large venues and events, saving maintenance budget and operating costs.

- Up to 150lm/W, power range: 400W-1800W.
- · Modular design, a maximum of 3 modules available.
- UV stabilized polyester powder paint finish for durability and corrosion resistance.
- Die-casting aluminum, excellent heat dissipation design, more conducive to prolong the lifespan.
- Excellent lighting system design, better performance.
- Eco-friendly, the lighting around the site is not plagued by light pollution.

**Concealed Rear Wiring Design** 