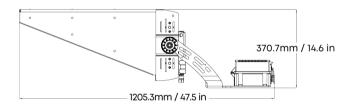

# Type-A Top-fixed I

The top-fixed bracket for ISF is perfect for limited spaces like under grandstand roof covers. It simplifies aiming and offers multiple adjustments, including a  $\pm 63^{\circ}$  tilt in the horizontal plane and a 90° rotation on the vertical axis.

# Type-B Yoke Mount

The ISF Type-B Bracket, crafted from durable 304 stainless steel (optional), boasts excellent corrosion resistance. It offers adjustable horizontal tilting options of ±90° and vertical rotation from +110° to -180°, making it versatile for various mounting orientations.