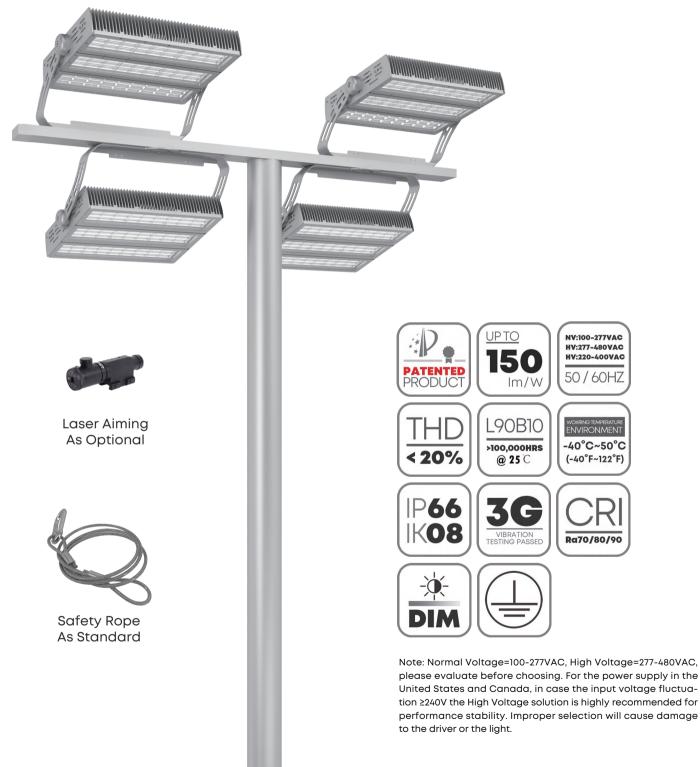

## **U-BRACKET**

- Maintains alignment is up to 150 mph winds.
- Type-A/Type-C mount optional.

# Type-A Top-fixed I

The top-fixed bracket for ISF is perfect for limited spaces like under grandstand roof covers. It simplifies aiming and offers multiple adjustments, including a  $\pm 63^{\circ}$  tilt in the horizontal plane and a 90° rotation on the vertical axis.

# Type-B Yoke Mount

The ISF Type-B Bracket, crafted from durable 304 stainless steel (optional), boasts excellent corrosion resistance. It offers adjustable horizontal tilting options of ±90° and vertical rotation from +110° to -180°, making it versatile for various mounting orientations.