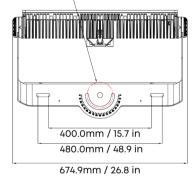

#### Multiple mounting options turn installation & maintenance job into a easy way.

Installation options include integrated and split setups, with driver box maintenance requiring no tools. You can easily adjust the position, either on the bracket or using a remote power box, ensuring straightforward and convenient maintenance.

# Flexible & Convenient Installation

# Type-A Top-fixed I

The top-fixed bracket for ISF is perfect for limited spaces like under grandstand roof covers. It simplifies aiming and offers multiple adjustments, including a  $\pm 63^{\circ}$  tilt in the horizontal plane and a 90° rotation on the vertical axis.

# Type-B Yoke Mount

The ISF Type-B Bracket, crafted from durable 304 stainless steel (optional), boasts excellent corrosion resistance. It offers adjustable horizontal tilting options of ±90° and vertical rotation from +110° to -180°, making it versatile for various mounting orientations.