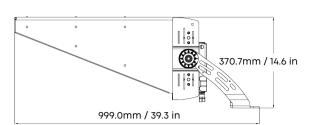

# Flexible & Convenient Installation

# Type-A Top-fixed I

The top-fixed bracket for ISF is perfect for limited spaces like under grandstand roof covers. It simplifies aiming and offers multiple adjustments, including a  $\pm 63^{\circ}$  tilt in the horizontal plane and a 90° rotation on the vertical axis.

# Type-B Yoke Mount

The ISF Type-B Bracket, crafted from durable 304 stainless steel (optional), boasts excellent corrosion resistance. It offers adjustable horizontal tilting options of ±90° and vertical rotation from +110° to -180°, making it versatile for various mounting orientations.