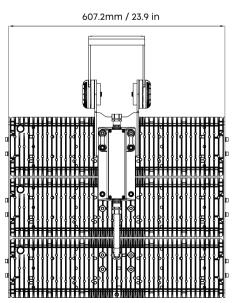

# Flexible & Convenient Installation

# Type-A Top-fixed I

The top-fixed bracket for ISF is perfect for limited spaces like under grandstand roof covers. It simplifies aiming and offers multiple adjustments, including a  $\pm 63^{\circ}$  tilt in the horizontal plane and a 90° rotation on the vertical axis.

# Type-B Yoke Mount

The ISF Type-B Bracket, crafted from durable 304 stainless steel (optional), boasts excellent corrosion resistance. It offers adjustable horizontal tilting options of ±90° and vertical rotation from +110° to -180°, making it versatile for various mounting orientations.