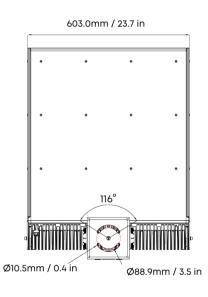

## **U-BRACKET**

- Maintains alignment is up to 150 mph winds.
- Type-A/Type-C mount optional.

#### **Visor Options**

Type-A (Standard, double-layer structure, imported textured aluminum.)

Type-B (Single-layer structure, highly reflective white paint process on the inner surface.)

Type-C (Single-layer structure, standard painting process on the surface.)