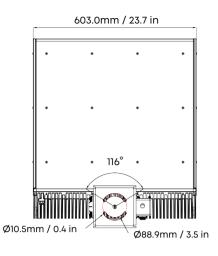

## **U-BRACKET**

- Maintains alignment is up to 150 mph winds.
- Type-A/Type-C mount optional.

#### **Visor Options**

Type-A (Standard, double-layer structure, imported textured aluminum.)

Type-B (Single-layer structure, highly reflective white paint process on the inner surface.)

Type-C (Single-layer structure, standard painting process on the surface.)