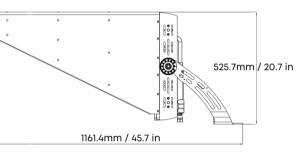

#### Multiple mounting options turn installation & maintenance job into a easy way.

Installation options include integrated and split setups, with driver box maintenance requiring no tools. You can easily adjust the position, either on the bracket or using a remote power box, ensuring straightforward and convenient maintenance.

# Flexible & Convenient Installation