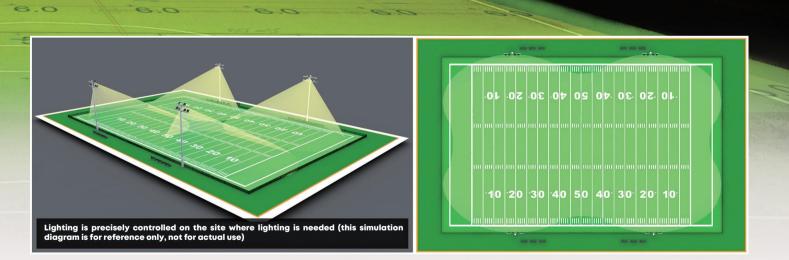

# Photometric **Design**

With a concealed reflector design, the fixture remains invisible at night except for its light, reducing glare.

The ISF series features a customizable high-performance optical system designed for professional sports fields. It includes floodlighting optics for precise pitch illumination, offering flexibility and excellent light distribution. Specialized LEDs ensure high TLCI for television broadcasts.

# **Referential Simulation Result**

# Putting the floodlight ISF 1800W to the test

Sport field: 105x68m