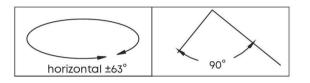

# Type-A Top-fixed I

The top-fixed bracket for ISF is perfect for limited spaces like under grandstand roof covers. It simplifies aiming and offers multiple adjustments, including a  $\pm 63^{\circ}$  tilt in the horizontal plane and a 90° rotation on the vertical axis.