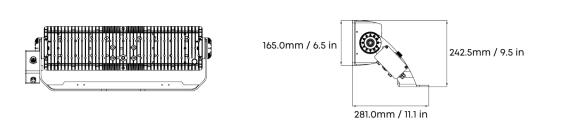

# Flexible & Convenient Installation

# Type-A Top-fixed I

The top-fixed bracket for ISF is perfect for limited spaces like under grandstand roof covers. It simplifies aiming and offers multiple adjustments, including a  $\pm 63^{\circ}$  tilt in the horizontal plane and a 90° rotation on the vertical axis.

# Type-B Yoke Mount

The ISF Type-B Bracket, crafted from durable 304 stainless steel (optional), boasts excellent corrosion resistance. It offers adjustable horizontal tilting options of ±90° and vertical rotation from +110° to -180°, making it versatile for various mounting orientations.