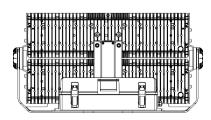

# Features of **ISF** Series

For others & details please request

The ISF Series Stadium Floodlight represents a new generation of outstanding lighting solutions, boasting easy maintenance, easy installation, versatile light distribution options, and professional-grade features. Its exceptional optical design ensures outstanding performance, making it the ideal choice for illuminating outdoor large venues and events, saving maintenance budget and operating costs.

#### **HEAT SINK**

- · Die-casting aluminum ADC12, high thermal conductivity
- Unique convective air cooling design
- Machined smooth surface for maximum
- heat transfer of the LEDs
- Maintains low LED junction temperature for high wattage operation

## WATERPROOF RING

- High-temperature resistance materials
- Aging resistance, excellent sealing

#### **TEMPERED GLASS**

- Impact-resistant IK08
- High transparency

## **U-BRACKET**

- Maintains alignment is up to 150 mph winds.
- Type-A/Type-C mount optional.

#### LED PANEL

- Seoul 5050/Seoul Z5M4 3535
- CREE/LUMILEDS optional
- Metal-core printed circuit board

#### LENS

- High-temperature resistance PC materials
- High transparency
- Multiple beam angles

# SURFACE COVER

- · Perfectly sealed to keep optics away from harmful environmental elements
- High-strength material ADC12