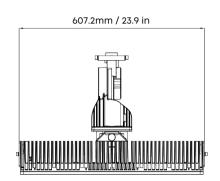

# Type-A Top-fixed I

The top-fixed bracket for ISF is perfect for limited spaces like under grandstand roof covers. It simplifies aiming and offers multiple adjustments, including a  $\pm 63^{\circ}$  tilt in the horizontal plane and a 90° rotation on the vertical axis.

# Type-B Yoke Mount

The ISF Type-B Bracket, crafted from durable 304 stainless steel (optional), boasts excellent corrosion resistance. It offers adjustable horizontal tilting options of ±90° and vertical rotation from +110° to -180°, making it versatile for various mounting orientations.