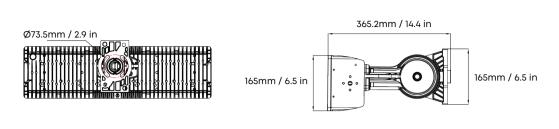

#### Multiple mounting options turn installation & maintenance job into a easy way.

Installation options include integrated and split setups, with driver box maintenance requiring no tools. You can easily adjust the position, either on the bracket or using a remote power box, ensuring straightforward and convenient maintenance.

# Type-A Top-fixed I

The top-fixed bracket for ISF is perfect for limited spaces like under grandstand roof covers. It simplifies aiming and offers multiple adjustments, including a  $\pm 63^{\circ}$  tilt in the horizontal plane and a 90° rotation on the vertical axis.

# Type-B Yoke Mount

The ISF Type-B Bracket, crafted from durable 304 stainless steel (optional), boasts excellent corrosion resistance. It offers adjustable horizontal tilting options of ±90° and vertical rotation from +110° to -180°, making it versatile for various mounting orientations.