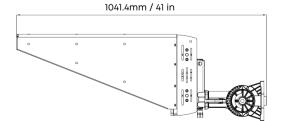

# ISF Series LED Stadium Light Power: 400W / 600W / 800W / 1200W / 1500W / 1800W

Innovative & Tailored Lighting Solutions for **Success** www.aokledlight.com

# Features of **ISF** Series

For others & details please request

The ISF Series Stadium Floodlight represents a new generation of outstanding lighting solutions, boasting easy maintenance, easy installation, versatile light distribution options, and professional-grade features. Its exceptional optical design ensures outstanding performance, making it the ideal choice for illuminating outdoor large venues and events, saving maintenance budget and operating costs.