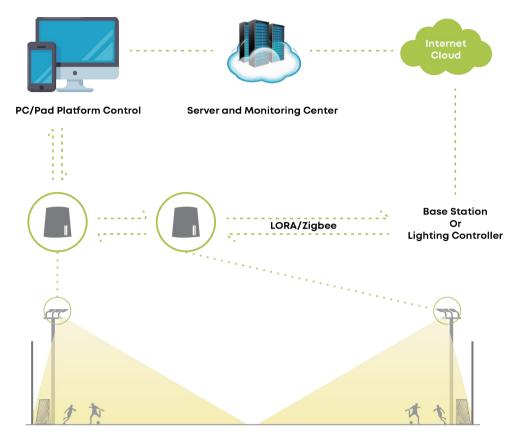

# Smart Lighting Control

The Lora Light wireless system or Zigbee control with strong anti-interference ability is adopted in the wireless transmission unit of the light controller to realize the communication between nodes and gateways. The data of various sensors on the node light controller is sent back to the gateway, and the control command of the gateway is also sent to the node light controller.

Through the controller, the staff can conveniently remote control the status of lamps and lanterns and adjust them, so that the lighting management of the site is more intelligent.

Through remote control, the lighting can achieve the best effect of professional competition, so as to meet the lighting demand of the field competition. Easy to operate, quick adjustment, intelligent system can be more conveniently deployed.

Lighting on the spot only needs to meet the effect of training or daily recreational activities, and the illumination of fixtures can be reasonably adjusted through remote control. It can not only save energy consumption but also save operating expenses.