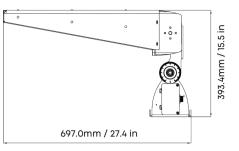

# Type-A Top-fixed I

The top-fixed bracket for ISF is perfect for limited spaces like under grandstand roof covers. It simplifies aiming and offers multiple adjustments, including a  $\pm 63^{\circ}$  tilt in the horizontal plane and a 90° rotation on the vertical axis.

# Type-B Yoke Mount

The ISF Type-B Bracket, crafted from durable 304 stainless steel (optional), boasts excellent corrosion resistance. It offers adjustable horizontal tilting options of ±90° and vertical rotation from +110° to -180°, making it versatile for various mounting orientations.