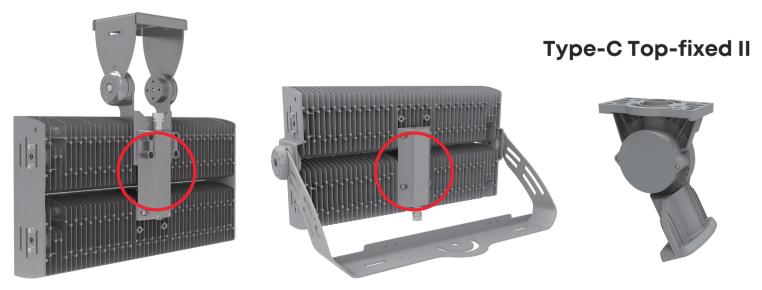

## **U-BRACKET**

- Maintains alignment is up to 150 mph winds.
- Type-A/Type-C mount optional.

# Type-A Top-fixed I

The top-fixed bracket for ISF is perfect for limited spaces like under grandstand roof covers. It simplifies aiming and offers multiple adjustments, including a  $\pm 63^{\circ}$  tilt in the horizontal plane and a 90° rotation on the vertical axis.