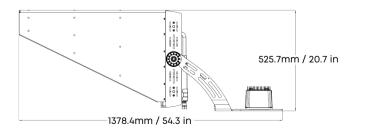

# Type-A Top-fixed I

The top-fixed bracket for ISF is perfect for limited spaces like under grandstand roof covers. It simplifies aiming and offers multiple adjustments, including a  $\pm 63^{\circ}$  tilt in the horizontal plane and a 90° rotation on the vertical axis.

# Type-B Yoke Mount

The ISF Type-B Bracket, crafted from durable 304 stainless steel (optional), boasts excellent corrosion resistance. It offers adjustable horizontal tilting options of ±90° and vertical rotation from +110° to -180°, making it versatile for various mounting orientations.