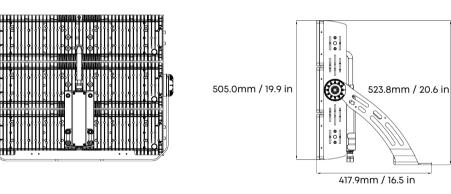

# Flexible & Convenient Installation

# Type-A Top-fixed I

The top-fixed bracket for ISF is perfect for limited spaces like under grandstand roof covers. It simplifies aiming and offers multiple adjustments, including a  $\pm 63^{\circ}$  tilt in the horizontal plane and a 90° rotation on the vertical axis.

# Type-B Yoke Mount

The ISF Type-B Bracket, crafted from durable 304 stainless steel (optional), boasts excellent corrosion resistance. It offers adjustable horizontal tilting options of ±90° and vertical rotation from +110° to -180°, making it versatile for various mounting orientations.