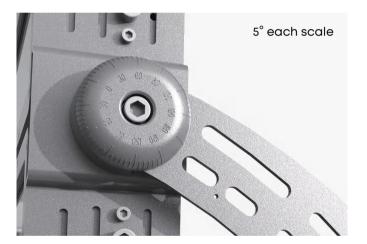

ntain high output



Type-A (Optical Lens)



Type-B (Optical Lens)



#### Type-B Power Supply Split Installation



Type-A (With Reflector)



Type-B (With Reflector)



Type-Bx Driverbox Integrated with Bracket

#### **Visor Options**

Type-A (Standard, double-layer structure, imported textured aluminum.)



Type-B (Single-layer structure, highly reflective white paint process on the inner surface.)



Type-C (Single-layer structure, standard painting process on the surface.)



# Flexible & Convenient Installation

# Type-A Top-fixed I

The top-fixed bracket for ISF is perfect for limited spaces like under grandstand roof covers. It simplifies aiming and offers multiple adjustments, including a  $\pm 63^{\circ}$  tilt in the horizontal plane and a 90° rotation on the vertical axis.





# Type-B Yoke Mount

The ISF Type-B Bracket, crafted from durable 304 stainless steel (optional), boasts excellent corrosion resistance. It offers adjustable horizontal tilting options of ±90° and vertical rotation from +110° to -180°, making it versatile for various mounting orientations.





**Concealed Rear Wiring Design** 

# 5° each scale

# Photometric **Design**

With a concealed reflector design, the fixture remains invisible at night except for its light, reducing glare.







The ISF series features a customizable high-performance optical system designed for professional sports fields. It includes floodlighting optics for precise pitch illumination, offering flexibility and excellent light distribution. Specialized LEDs ensure high TLCI for television broadcasts.

# Control o