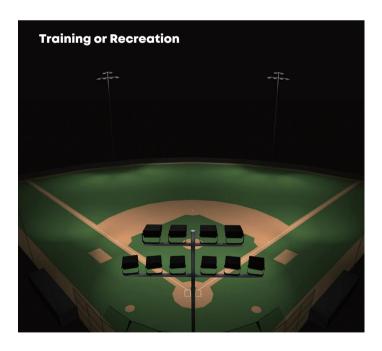

Lighting on the spot only needs to meet the effect of training or daily recreational activities, and the illumination of fixtures can be reasonably adjusted through remote control. It can not only save energy consumption but also save operating expenses.