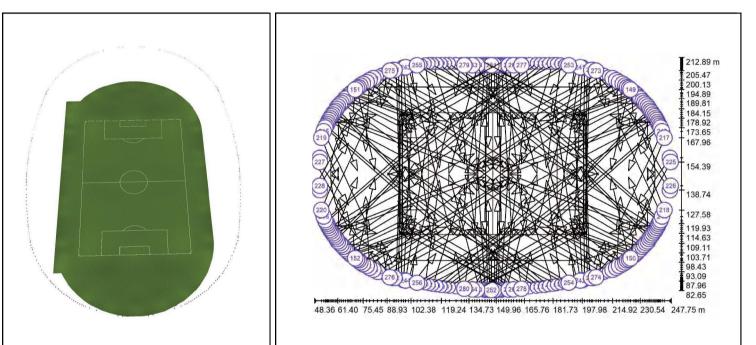

# **Referential Simulation Result**

# Putting the floodlight ISF 1800W to the test

Sport field: 105x68m