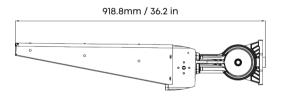

# ISF Series LED Stadium Light Power: 400W / 600W / 800W / 1200W / 1500W / 1800W

Innovative & Tailored Lighting Solutions for **Success** www.aokledlight.com

# Features of **ISF** Series

For others & details please request

The ISF Series Stadium Floodlight represents a new generation of outstanding lighting solutions, boasting easy maintenance, easy installation, versatile light distribution options, and professional-grade features. Its exceptional optical design ensures outstanding performance, making it the ideal choice for illuminating outdoor large venues and events, saving maintenance budget and operating costs.