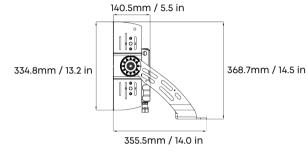

# Flexible & Convenient Installation

# Type-A Top-fixed I

The top-fixed bracket for ISF is perfect for limited spaces like under grandstand roof covers. It simplifies aiming and offers multiple adjustments, including a  $\pm 63^{\circ}$  tilt in the horizontal plane and a 90° rotation on the vertical axis.

# Type-B Yoke Mount

The ISF Type-B Bracket, crafted from durable 304 stainless steel (optional), boasts excellent corrosion resistance. It offers adjustable horizontal tilting options of ±90° and vertical rotation from +110° to -180°, making it versatile for various mounting orientations.