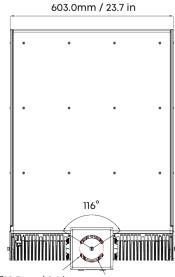

# Type-B Yoke Mount

The ISF Type-B Bracket, crafted from durable 304 stainless steel (optional), boasts excellent corrosion resistance. It offers adjustable horizontal tilting options of ±90° and vertical rotation from +110° to -180°, making it versatile for various mounting orientations.

# 5° each scale