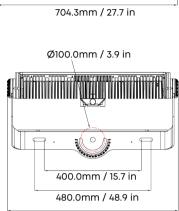

#### Multiple mounting options turn installation & maintenance job into a easy way.

Installation options include integrated and split setups, with driver box maintenance requiring no tools. You can easily adjust the position, either on the bracket or using a remote power box, ensuring straightforward and convenient maintenance.

# Flexible & Convenient Installation

# Type-A Top-fixed I

The top-fixed bracket for ISF is perfect for limited spaces like under grandstand roof covers. It simplifies aiming and offers multiple adjustments, including a  $\pm 63^{\circ}$  tilt in the horizontal plane and a 90° rotation on the vertical axis.

# Type-B Yoke Mount

The ISF Type-B Bracket, crafted from durable 304 stainless steel (optional), boasts excellent corrosion resistance. It offers adjustable horizontal tilting options of ±90° and vertical rotation from +110° to -180°, making it versatile for various mounting orientations.