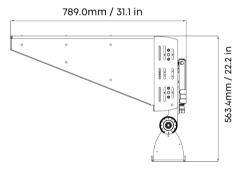

# Type-A Top-fixed I

The top-fixed bracket for ISF is perfect for limited spaces like under grandstand roof covers. It simplifies aiming and offers multiple adjustments, including a  $\pm 63^{\circ}$  tilt in the horizontal plane and a 90° rotation on the vertical axis.

# Type-B Yoke Mount

The ISF Type-B Bracket, crafted from durable 304 stainless steel (optional), boasts excellent corrosion resistance. It offers adjustable horizontal tilting options of ±90° and vertical rotation from +110° to -180°, making it versatile for various mounting orientations.