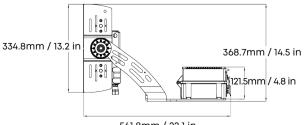

#### Multiple mounting options turn installation & maintenance job into a easy way.

Installation options include integrated and split setups, with driver box maintenance requiring no tools. You can easily adjust the position, either on the bracket or using a remote power box, ensuring straightforward and convenient maintenance.

# Flexible & Convenient Installation

# Type-A Top-fixed I

The top-fixed bracket for ISF is perfect for limited spaces like under grandstand roof covers. It simplifies aiming and offers multiple adjustments, including a  $\pm 63^{\circ}$  tilt in the horizontal plane and a 90° rotation on the vertical axis.

# Type-B Yoke Mount

The ISF Type-B Bracket, crafted from durable 304 stainless steel (optional), boasts excellent corrosion resistance. It offers adjustable horizontal tilting options of ±90° and vertical rotation from +110° to -180°, making it versatile for various mounting orientations.