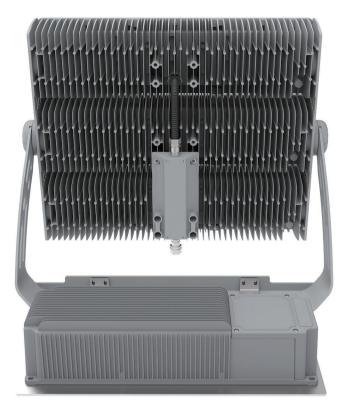

#### **HEAT SINK**

- · Die-casting aluminum ADC12, high thermal conductivity
- Unique convective air cooling design
- Machined smooth surface for maximum
- heat transfer of the LEDs
- Maintains low LED junction temperature for high wattage operation

# SURFACE COVER

- · Perfectly sealed to keep optics away from harmful environmental elements
- High-strength material ADC12