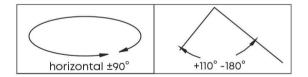

# Type-B Yoke Mount

The ISF Type-B Bracket, crafted from durable 304 stainless steel (optional), boasts excellent corrosion resistance. It offers adjustable horizontal tilting options of ±90° and vertical rotation from +110° to -180°, making it versatile for various mounting orientations.