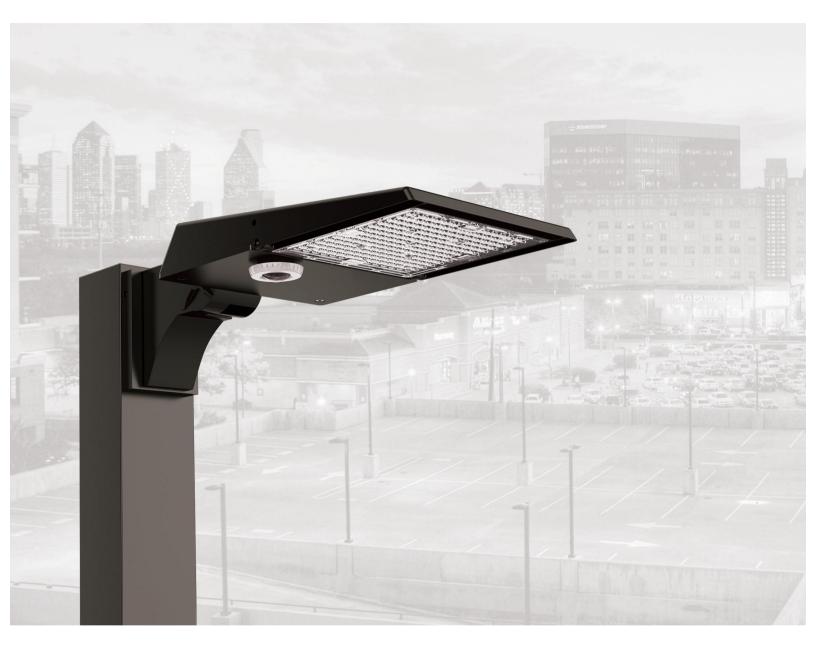

## PLA Series LED Area Light

Shoebox / Parking lot lighting Power: 75W - 230W

## Professional Distribution Options

Customized for parking lots, ensuring flawless uniformity with a BUG rating of 0.

#### Ample Inner Space

Reserved sensor installation position, ample inner space, reserved location for convenient installation.

#### Slick Back Design

Slick back design to reduce dust accumulation.

### Seven Optional Installation Brackets

Providing flexibility and convenience to meet various installation requirements.

### Exceptional Impact Resistance

IK09, passed 3G shock resistance test.

PLA series is an economical energy-saving and flexible application scenarios area light with high-cost performance. It is designed for commercial and industrial applications, providing cooler operating temperatures, brighter light and longer LED span.