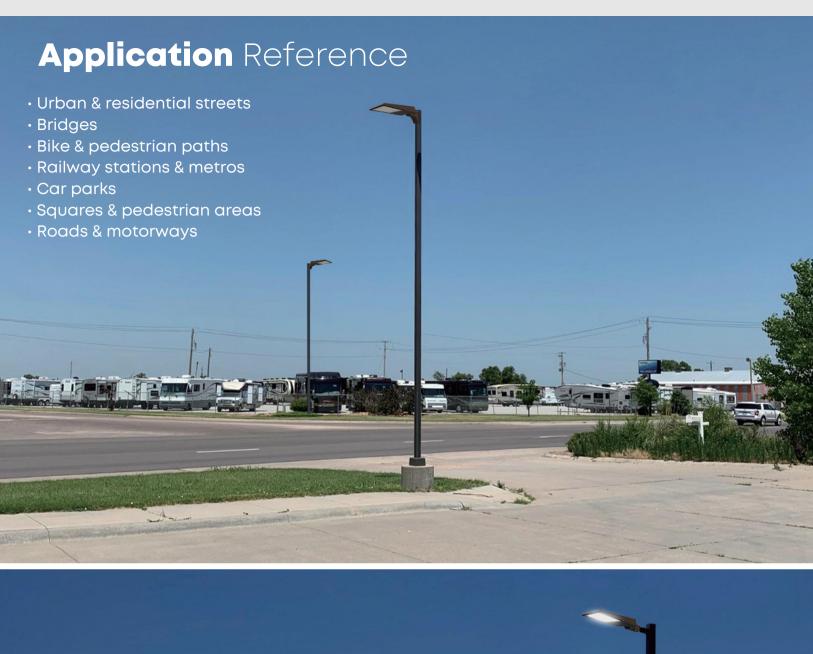

/ Photocell**

Photocell or daylight sensors switch the luminaire on as soon natural light falls to a certain level. It can be programmed to switch on during a storm, on a cloudy day (in critical areas) or only at nightfall so as to provide safety and comfort in public spaces.











3

#### **Motion Detection**

In places with little nocturnal activity, lighting can be dimmed to a minimum most of the time. By using passive infrared (PIR) or Microwave sensors, the level of light can be raised as soon as a pedestrian or a slow vehicle is detected in the area.



Each luminaire level can be configured individually with several parametres such as minimum and maximum light output, delay period and ON/OFF duration time. Motion sensors can be used in an autonomous or interoperable network.





## Parameter Table

| Model                                 |                                                                                                                                                                                                                                                                                                                                                                                                                                                                                           | AOK-75WPLA