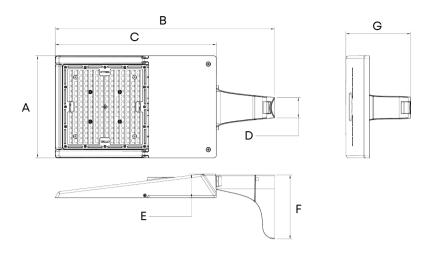

## PLA Series LED Area Light

Shoebox / Parking lot lighting Power: 75W - 230W

### Seven Optional Installation Brackets

Providing flexibility and convenience to meet various installation requirements.

## Flexible Installation

• Up to 7 installation methods (brackets) can be suitable for different installation scenarios, quickly adapt to the needs of the project. Convenient and **Flexible.** 