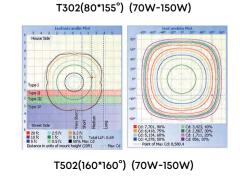

- Light engine is thermally isolated from driver components for better heat dissipation, industrial-level design standard.
- Micro-lens systems produce IESNA Type III, Type IV and Type V distributions, full cutoff type, no uplight pollution.
- $\cdot$  Luminaries produces 0% total lumens above 90  $^\circ$  (BUG Rating, U=0), provides uniform light output with a lower glare.
- · Optical systems maintain an IP66 rating.
- The top spot of the fixture is reserved for the sensor in the case of future installation.

## Photometric **Design**

- Optimized, premium optical grade Mitsubishi polycarbonate lens, the efficient design of the modules make each light engine highly customizable, allowing the light distribution to be aimed toward the application.
- · Optical systems allow for versatility, tight cutoffs, and flexible control for a wide variety of applications.
- · We deliver innovation and customization, further expanding the flexibility of the project. Exceptional uniformity and low glare for maximum comfort and neighbor-friendly.