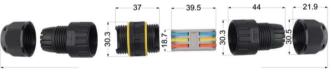

## Flexible Installation

• Up to 7 installation methods (brackets) can be suitable for different installation scenarios, quickly adapt to the needs of the project. Convenient and **Flexible.** 