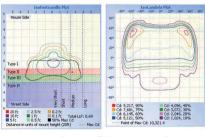

- Light engine is thermally isolated from driver components for better heat dissipation, industrial-level design standard.
- Micro-lens systems produce IESNA Type III, Type IV and Type V distributions, full cutoff type, no uplight pollution.
- $\cdot$  Luminaries produces 0% total lumens above 90  $^\circ$  (BUG Rating, U=0), provides uniform light output with a lower glare.
- · Optical systems maintain an IP66 rating.
- The top spot of the fixture is reserved for the sensor in the case of future installation.

## Photometric **Design**

- Optimized, premium optical grade Mitsubishi polycarbonate lens, the efficient design of the modules make each light engine highly customizable, allowing the light distribution to be aimed toward the application.
- · Optical systems allow for versatility, tight cutoffs, and flexible control for a wide variety of applications.
- · We deliver innovation and customization, further expanding the flexibility of the project. Exceptional uniformity and low glare for maximum comfort and neighbor-friendly.