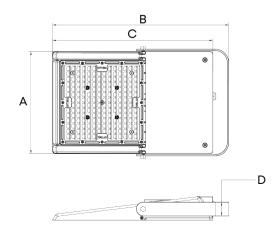

## PLA Series LED Area Light

Shoebox / Parking lot lighting Power: 75W - 230W

### Seven Optional Installation Brackets

Providing flexibility and convenience to meet various installation requirements.

## Flexible Installation

• Up to 7 installation methods (brackets) can be suitable for different installation scenarios, quickly adapt to the needs of the project. Convenient and **Flexible.** 