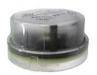

#### **Daylight Sensor / Photocell**

Photocell or daylight sensors switch the luminaire on as soon natural light falls to a certain level. It can be programmed to switch on during a storm, on a cloudy day (in critical areas) or only at nightfall so as to provide safety and comfort in public spaces.