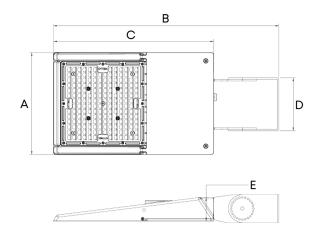

## PLA Series LED Area Light

Shoebox / Parking lot lighting Power: 75W - 230W

## Professional Distribution Options

Customized for parking lots, ensuring flawless uniformity with a BUG rating of 0.

## Flexible Installation

• Up to 7 installation methods (brackets) can be suitable for different installation scenarios, quickly adapt to the needs of the project. Convenient and **Flexible.** 