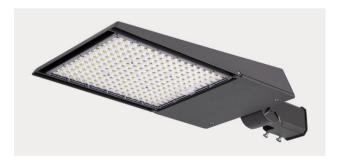

## PLA Series LED Area Light

Shoebox / Parking lot lighting Power: 75W - 230W

### Exceptional Impact Resistance

IK09, passed 3G shock resistance test.

PLA series is an economical energy-saving and flexible application scenarios area light with high-cost performance. It is designed for commercial and industrial applications, providing cooler operating temperatures, brighter light and longer LED span.