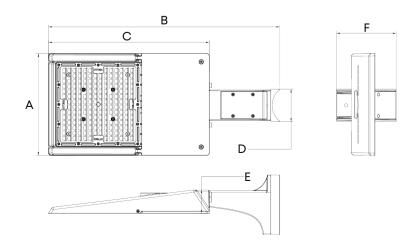

## PLA Series LED Area Light

Shoebox / Parking lot lighting Power: 75W - 230W

## Professional Distribution Options

Customized for parking lots, ensuring flawless uniformity with a BUG rating of 0.

#### Ample Inner Space

Reserved sensor installation position, ample inner space, reserved location for convenient installation.

#### Slick Back Design

Slick back design to reduce dust accumulation.

### Seven Optional Installation Brackets

Providing flexibility and convenience to meet various installation requirements.

### Exceptional Impact Resistance

IK09, passed 3G shock resistance test.

PLA series is an economical energy-saving and flexible application scenarios area light with high-cost performance. It is designed for commercial and industrial applications, providing cooler operating temperatures, brighter light and longer LED span.

## Flexible Installation

• Up to 7 installation methods (brackets) can be suitable for different installation scenarios, quickly adapt to the needs of the project. Convenient and **Flexible.** 