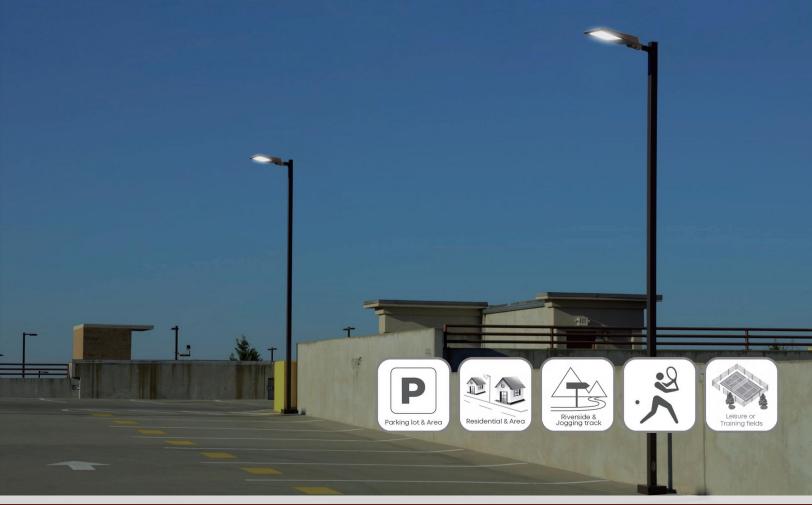

Photocell**

Photocell or daylight sensors switch the luminaire on as soon natural light falls to a certain level. It can be programmed to switch on during a storm, on a cloudy day (in critical areas) or only at nightfall so as to provide safety and comfort in public spaces.











3

#### **Motion Detection**

In places with little nocturnal activity, lighting can be dimmed to a minimum most of the time. By using passive infrared (PIR) or Microwave sensors, the level of light can be raised as soon as a pedestrian or a slow vehicle is detected in the area.



Each luminaire level can be configured individually with several parametres such as minimum and maximum light output, delay period and ON/OFF duration time. Motion sensors can be used in an autonomous or interoperable network.





## Parameter Table

| Model                                 |                                                                                                                                                                                                                                                                                                                                                                                                                                                                                           | AOK-75WPLA