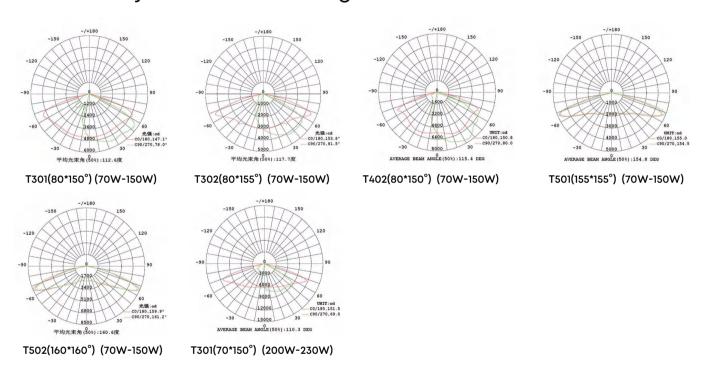

- Light engine is thermally isolated from driver components for better heat dissipation, industrial-level design standard.
- Micro-lens systems produce IESNA Type III, Type IV and Type V distributions, full cutoff type, no uplight pollution.
- $\cdot$  Luminaries produces 0% total lumens above 90  $^\circ$  (BUG Rating, U=0), provides uniform light output with a lower glare.
- · Optical systems maintain an IP66 rating.
- The top spot of the fixture is reserved for the sensor in the case of future installation.

## Photometric **Design**

- Optimized, premium optical grade Mitsubishi polycarbonate lens, the efficient design of the modules make each light engine highly customizable, allowing the light distribution to be aimed toward the application.
- · Optical systems allow for versatility, tight cutoffs, and flexible control for a wide variety of applications.
- · We deliver innovation and customization, further expanding the flexibility of the project. Exceptional uniformity and low glare for maximum comfort and neighbor-friendly.