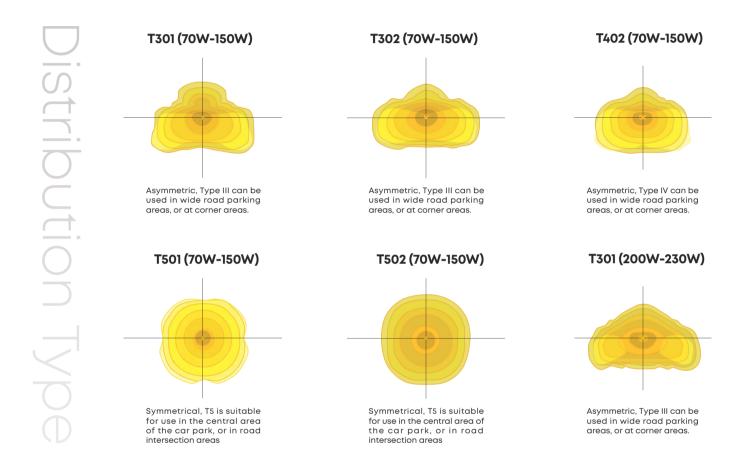

## Professional Distribution Options

Customized for parking lots, ensuring flawless uniformity with a BUG rating of 0.

- Light engine is thermally isolated from driver components for better heat dissipation, industrial-level design standard.
- Micro-lens systems produce IESNA Type III, Type IV and Type V distributions, full cutoff type, no uplight pollution.
- $\cdot$  Luminaries produces 0% total lumens above 90  $^\circ$  (BUG Rating, U=0), provides uniform light output with a lower glare.
- · Optical systems maintain an IP66 rating.
- The top spot of the fixture is reserved for the sensor in the case of future installation.