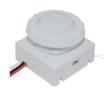

#### **Motion Detection**

In places with little nocturnal activity, lighting can be dimmed to a minimum most of the time. By using passive infrared (PIR) or Microwave sensors, the level of light can be raised as soon as a pedestrian or a slow vehicle is detected in the area.

Each luminaire level can be configured individually with several parametres such as minimum and maximum light output, delay period and ON/OFF duration time. Motion sensors can be used in an autonomous or interoperable network.