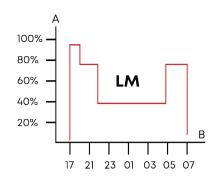

## **Custom Dimming Profile**

Intelligent luminaire drivers can be programmed with complex dimming profiles. With customized combinations of time intervals and light levels are possible. This feature does not require any extra wiring.

The period between switching on and switching off is used to activate the preset dimming profile. The customised dimming system generates maximum energy savings while respecting the required lighting levels and uniformity throughout the night.