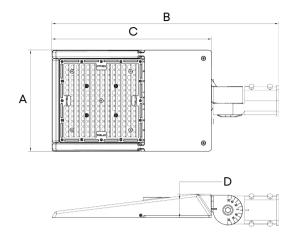

## PLA Series LED Area Light

Shoebox / Parking lot lighting Power: 75W - 230W

## Professional Distribution Options

Customized for parking lots, ensuring flawless uniformity with a BUG rating of 0.

#### Ample Inner Space

Reserved sensor installation position, ample inner space, reserved location for convenient installation.

#### Slick Back Design

Slick back design to reduce dust accumulation.

### Seven Optional Installation Brackets

Providing flexibility and convenience to meet various installation requirements.

### Exceptional Impact Resistance

IK09, passed 3G shock resistance test.

PLA series is an economical energy-saving and flexible application scenarios area light with high-cost performance. It is designed for commercial and industrial applications, providing cooler operating temperatures, brighter light and longer LED span.

- Light engine is thermally isolated from driver components for better heat dissipation, industrial-level design standard.
- Micro-lens systems produce IESNA Type III, Type IV and Type V distributions, full cutoff type, no uplight pollution.
- $\cdot$  Luminaries produces 0% total lumens above 90  $^\circ$  (BUG Rating, U=0), provides uniform light output with a lower glare.
- · Optical systems maintain an IP66 rating.
- The top spot of the fixture is reserved for the sensor in the case of future installation.