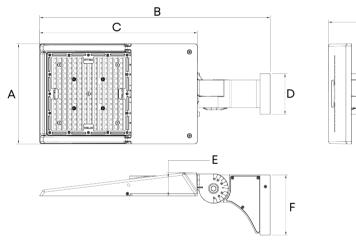

## PLA Series LED Area Light

Shoebox / Parking lot lighting Power: 75W - 230W

## Professional Distribution Options

Customized for parking lots, ensuring flawless uniformity with a BUG rating of 0.

#### Ample Inner Space

Reserved sensor installation position, ample inner space, reserved location for convenient installation.

#### Slick Back Design

Slick back design to reduce dust accumulation.

### Seven Optional Installation Brackets

Providing flexibility and convenience to meet various installation requirements.

### Exceptional Impact Resistance

IK09, passed 3G shock resistance test.

PLA series is an economical energy-saving and flexible application scenarios area light with high-cost performance. It is designed for commercial and industrial applications, providing cooler operating temperatures, brighter light and longer LED span.

- Light engine is thermally isolated from driver components for better heat dissipation, industrial-level design standard.
- Micro-lens systems produce IESNA Type III, Type IV and Type V distributions, full cutoff type, no uplight pollution.
- $\cdot$  Luminaries produces 0% total lumens above 90  $^\circ$  (BUG Rating, U=0), provides uniform light output with a lower glare.
- · Optical systems maintain an IP66 rating.
- The top spot of the fixture is reserved for the sensor in the case of future installation.

## Flexible Installation

• Up to 7 installation methods (brackets) can be suitable for different installation scenarios, quickly adapt to the needs of the project. Convenient and **Flexible.** 