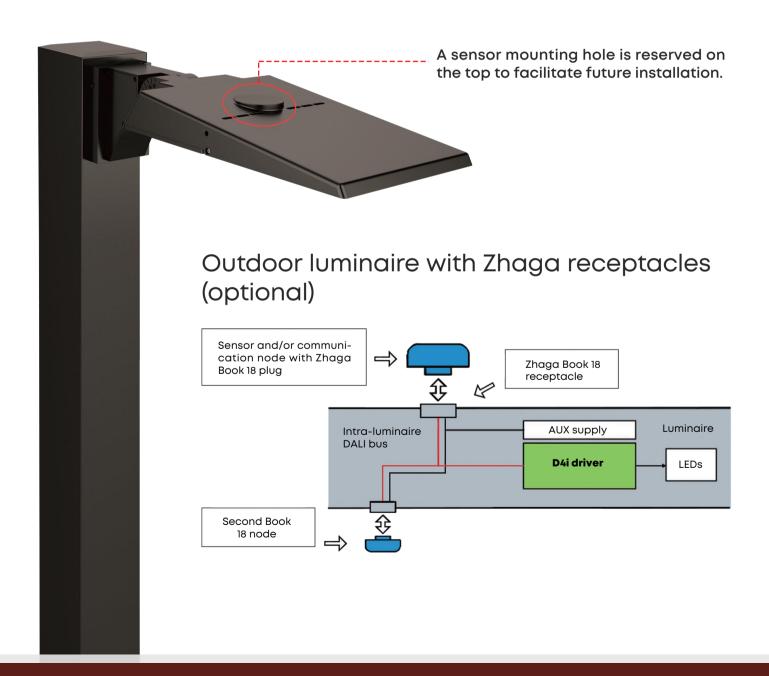

#### Ample Inner Space

Reserved sensor installation position, ample inner space, reserved location for convenient installation.

- Light engine is thermally isolated from driver components for better heat dissipation, industrial-level design standard.
- Micro-lens systems produce IESNA Type III, Type IV and Type V distributions, full cutoff type, no uplight pollution.
- $\cdot$  Luminaries produces 0% total lumens above 90  $^\circ$  (BUG Rating, U=0), provides uniform light output with a lower glare.
- · Optical systems maintain an IP66 rating.
- The top spot of the fixture is reserved for the sensor in the case of future installation.