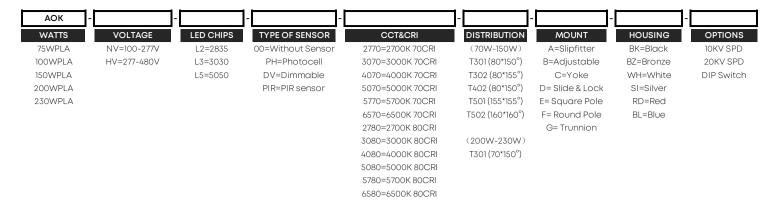

Note: Normal Voltage=100-277VAC, High Voltage=277-480VAC, please evaluate before choosing. For the power supply in the United States and Canada, in case the input voltage fluctuation ≥240V the High Voltage solution is highly recommended for performance stability. Improper selection will cause damage to the driver or the light.