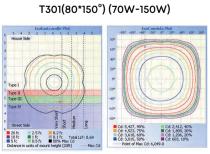

- Light engine is thermally isolated from driver components for better heat dissipation, industrial-level design standard.
- Micro-lens systems produce IESNA Type III, Type IV and Type V distributions, full cutoff type, no uplight pollution.
- $\cdot$  Luminaries produces 0% total lumens above 90  $^\circ$  (BUG Rating, U=0), provides uniform light output with a lower glare.
- · Optical systems maintain an IP66 rating.
- The top spot of the fixture is reserved for the sensor in the case of future installation.

## Photometric **Design**

- Optimized, premium optical grade Mitsubishi polycarbonate lens, the efficient design of the modules make each light engine highly customizable, allowing the light distribution to be aimed toward the application.
- · Optical systems allow for versatility, tight cutoffs, and flexible control for a wide variety of applications.
- · We deliver innovation and customization, further expanding the flexibility of the project. Exceptional uniformity and low glare for maximum comfort and neighbor-friendly.