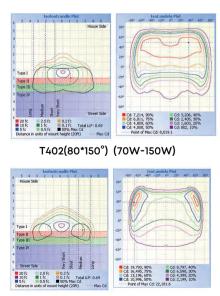

- Light engine is thermally isolated from driver components for better heat dissipation, industrial-level design standard.
- Micro-lens systems produce IESNA Type III, Type IV and Type V distributions, full cutoff type, no uplight pollution.
- $\cdot$  Luminaries produces 0% total lumens above 90  $^\circ$  (BUG Rating, U=0), provides uniform light output with a lower glare.
- · Optical systems maintain an IP66 rating.
- The top spot of the fixture is reserved for the sensor in the case of future installation.

## Photometric **Design**

- Optimized, premium optical grade Mitsubishi polycarbonate lens, the efficient design of the modules make each light engine highly customizable, allowing the light distribution to be aimed toward the application.
- · Optical systems allow for versatility, tight cutoffs, and flexible control for a wide variety of applications.
- · We deliver innovation and customization, further expanding the flexibility of the project. Exceptional uniformity and low glare for maximum comfort and neighbor-friendly.