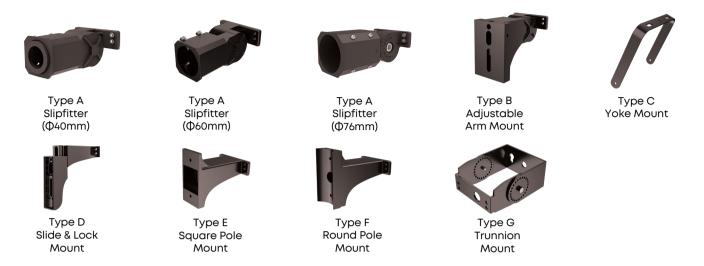

### Seven Optional Installation Brackets

Providing flexibility and convenience to meet various installation requirements.

## Flexible Installation

• Up to 7 installation methods (brackets) can be suitable for different installation scenarios, quickly adapt to the needs of the project. Convenient and **Flexible.** 