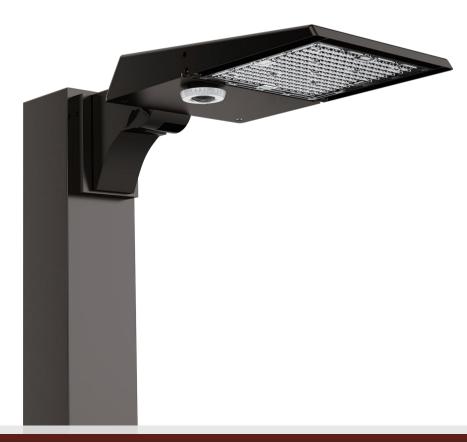

## PLA Series LED Area Light

Shoebox / Parking lot lighting Power: 75W - 230W

## Professional Distribution Options

Customized for parking lots, ensuring flawless uniformity with a BUG rating of 0.

#### Ample Inner Space

Reserved sensor installation position, ample inner space, reserved location for convenient installation.

#### Slick Back Design

Slick back design to reduce dust accumulation.