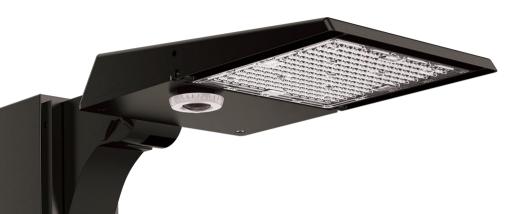

## Professional Distribution Options

Customized for parking lots, ensuring flawless uniformity with a BUG rating of 0.

#### Ample Inner Space

Reserved sensor installation position, ample inner space, reserved location for convenient installation.

#### Slick Back Design

Slick back design to reduce dust accumulation.

### Seven Optional Installation Brackets

Providing flexibility and convenience to meet various installation requirements.

### Exceptional Impact Resistance

IK09, passed 3G shock resistance test.

PLA series is an economical energy-saving and flexible application scenarios area light with high-cost performance. It is designed for commercial and industrial applications, providing cooler operating temperatures, brighter light and longer LED span.