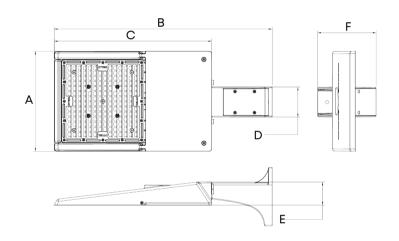

## PLA Series LED Area Light

Shoebox / Parking lot lighting Power: 75W - 230W

### Seven Optional Installation Brackets

Providing flexibility and convenience to meet various installation requirements.

## Flexible Installation

• Up to 7 installation methods (brackets) can be suitable for different installation scenarios, quickly adapt to the needs of the project. Convenient and **Flexible.** 