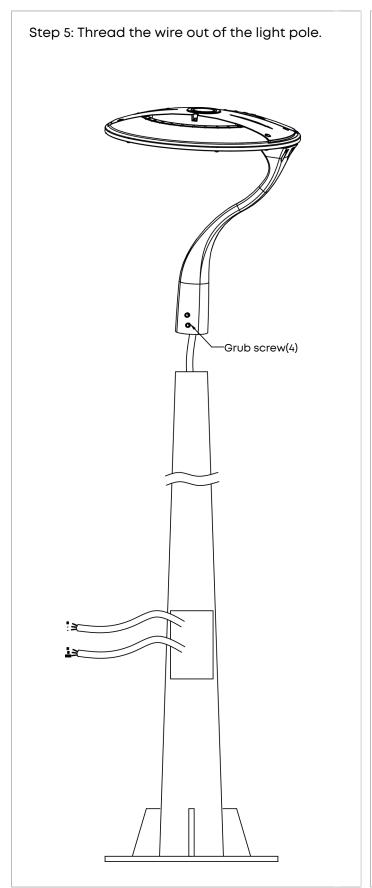

#### Preparation for installation of the courtyard lamp

Step 1: Place the waterproof gasket in the groove position of the lamp arm.

Step 3: Align the hole of bent arm with the lamp body's screw position.