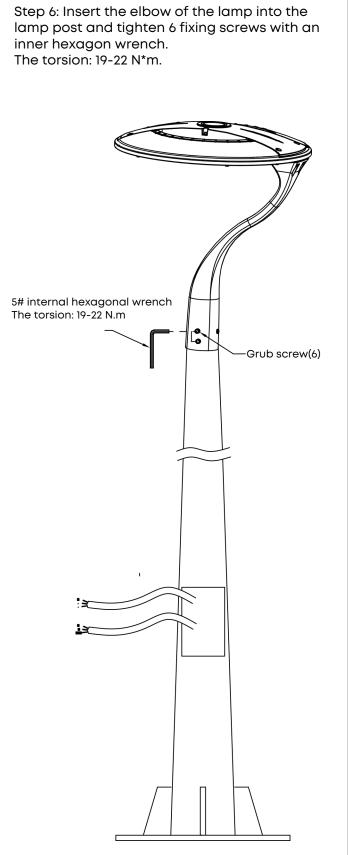

#### Preparation for installation of the courtyard lamp

Step 1: Place the waterproof gasket in the groove position of the lamp arm.

Step 3: Align the hole of bent arm with the lamp body's screw position.