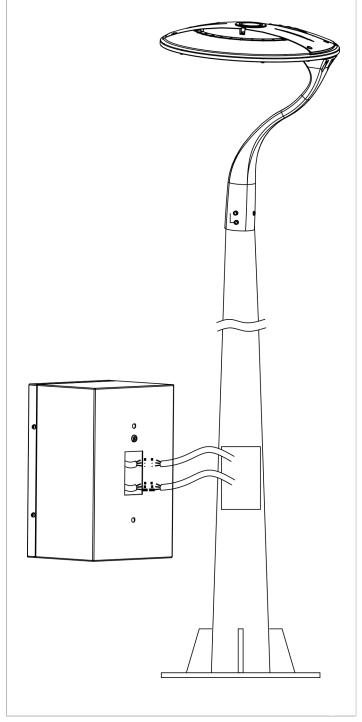

# Preparation for installation of the courtyard lamp

Step 7: Connect the wires on the lamp to the V+,V1-,V2- on the power supply out of the power box. Connect the L,N,GND on the power input end of the power box out of the light pole install the electric box on the light pole and fix it, and put a circle of waterproof glue around the contact surface of the electric pole and the electric box.