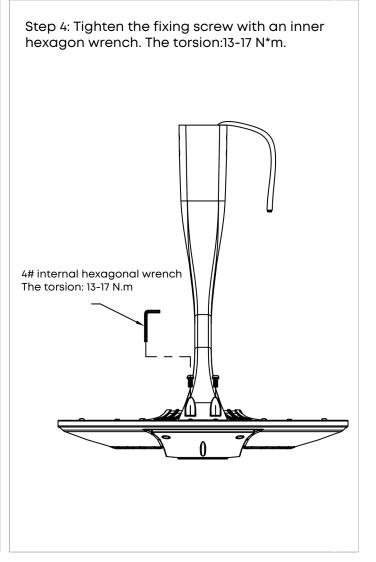

#### Preparation for installation of the courtyard lamp

Step 1: Place the waterproof gasket in the groove position of the lamp arm.

Step 3: Align the hole of bent arm with the lamp body's screw position.