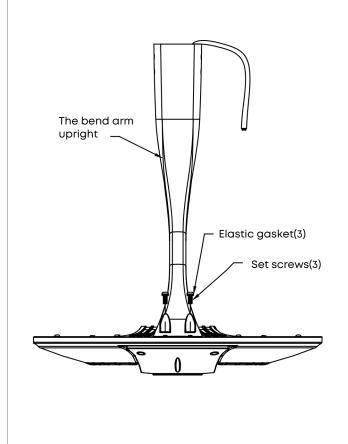

#### Preparation for installation of the courtyard lamp

Step 1: Place the waterproof gasket in the groove position of the lamp arm.

Step 3: Align the hole of bent arm with the lamp body's screw position.