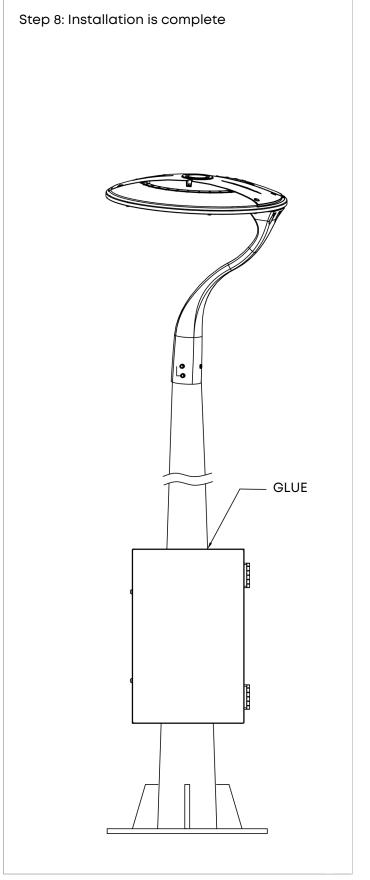

# Preparation for installation of the courtyard lamp

Step 7: Connect the wires on the lamp to the V+,V1-,V2- on the power supply out of the power box. Connect the L,N,GND on the power input end of the power box out of the light pole install the electric box on the light pole and fix it, and put a circle of waterproof glue around the contact surface of the electric pole and the electric box.