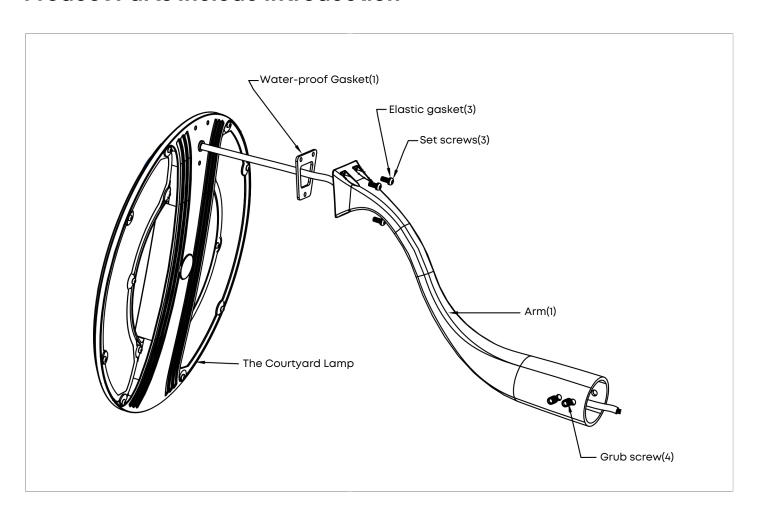

ntended to provide safety instruction for those installing the product.

#### **\*** WARNING

Before proceeding with installation or service maintenance of this product:

- Disconnect power to reduce electrical shock risk.
- · Review the entire Installation Guide.
- · Inspect this properly packaged product for any damage that may have occurred during transit.
- · Verify product application complies with manufacturer design recommendations.
- · Verify the availability of necessary tools and incidental material.
- Verify applicable code requirements. Field assembly and installation are subject to acceptance by local inspection authority.
- Appropriate safety equipment to be determined by end user, per applicable safety standards and precautions.

#### **Product Parts Include Introduction**



#### Preparation for installation of the courtyard lamp

Step 1: Place the waterproof gasket in the groove position of the lamp arm.





Step 3: Align the hole of bent arm with the lamp body's screw position.





## Preparation for installation of the courtyard lamp





# Preparation for installation of the courtyard lamp

Step 7: Connect the wires on the lamp to the V+,V1-,V2- on the power supply out of the power box. Connect the L,N,GND on the power input end of the power box out of the light pole install the electric box on the light pole and fix it, and put a circle of waterproof glue around the contact surface of the electric pole and the electric box.