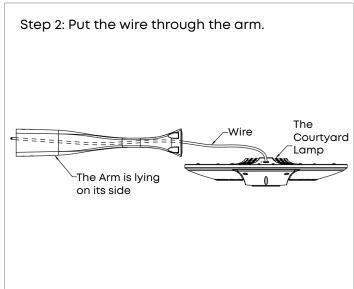

#### Preparation for installation of the courtyard lamp

Step 1: Place the waterproof gasket in the groove position of the lamp arm.

Step 3: Align the hole of bent arm with the lamp body's screw position.