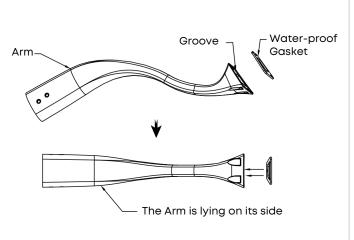

#### Preparation for installation of the courtyard lamp

Step 1: Place the waterproof gasket in the groove position of the lamp arm.

Step 3: Align the hole of bent arm with the lamp body's screw position.