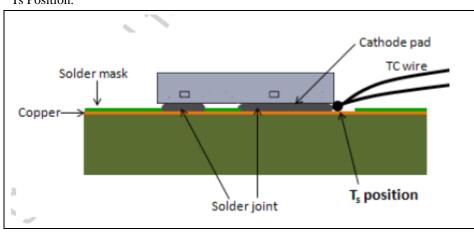

## 2.4 Thermocouples contact

Thermocouples were in contact with the TMP LED location described in LM-80 test report. In order to gain the maximum temperature, if appropriate, more than one thermocouple were contact in these locations. For details information, please refer to clause 3.3 for the photo of thermocouple contact.

#### Ts Position:

Laboratory: Standard-Tech Co. Ltd Testing Center NVLAP CODE: 201011-0

Thermocouple Location on Temperature Measurement Point (TMP):