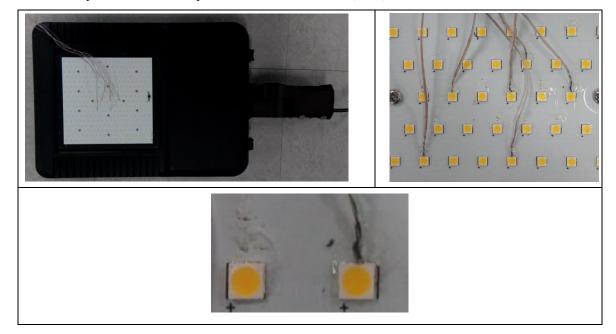

### 3.2 Test Photo:

#### Ts Position:

Laboratory: Standard-Tech Co. Ltd Testing Center NVLAP CODE: 201011-0

Thermocouple Location on Temperature Measurement Point (TMP):